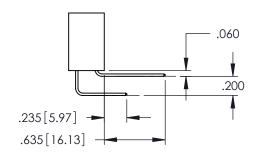

-------------|---|
| SHALL NOT BE REPRODUCED, OR COPIED                                |   |
| OR USED AS THE BASIS FOR THE                                      |   |
| MANUFACTURE OR SALE OF APPARATUS                                  |   |
| WITHOUT WRITTEN PERMISSION.                                       | 1 |

| ACAD REFERENCE NO   | . 345-ENG-MASTER |
|---------------------|------------------|
| DRAWN: R.STA.MONICA | DATE:MAY.16/2017 |
| CHECKED:            | DATE:            |
| SCALE: 1:1          | SHEET 1 OF 2     |
| DRAWING NUMBER      | ISSUE            |

AWING NUMBER ISSUE 345-ENG-MASTER 1

INSULATOR MATERIAL: THERMOPLASTIC PBT BLACK, UL 94V-0
 CONTACT MATERIAL; COPPER TIN ALLOY

CONTACT PLATING: GOLD ON THE MATING AREA, TIN PLATING ON THE CONTACT TAILS, NICKEL UNDERPLATE









## **Contact Code 558**

## Contact Code 559

## **Contact Code 560**

INSULATOR MATERIAL: THERMOPLASTIC POLYESTER, UL 94V-0 DAP MATERIAL AVAILABLE UPON REQUEST

CONTACT MATERIAL; COPPER ALLOY CONTACT PLATING: GOLD ON THE MATING AREA, TIN PLATING ON THE CONTACT TAILS, NICKEL UNDERPLATE

## 345/395 SERIES CARD EDGE CONNECTOR CONTACT CODE 555,556,558,559,560 DIMENSIONS

YOUR CONNECTION TO QUALITY & SERVICE

|   | . 345-ENG-MASTER    |                  |
|---|---------------------|------------------|
|   | DRAWN: R.STA.MONICA | DATE:MAY.16/2017 |
|   | CHECKED:            | DATE:            |
|   | SCALE: 1:1          | SHEET 2 OF 2     |
| D | DRAWING NUMBER      | ISSUE            |

345-ENG-MASTER