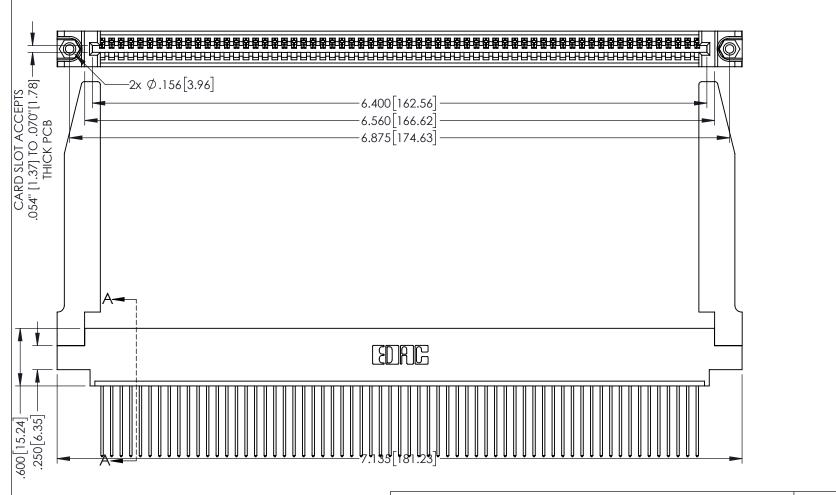

ORIGINAL

POINT OF CONTACT

160 4.06

.330[8.38] CARD SLOT

345/395 SERIES CARD EDGE CONNECTOR PART NUMBER: 345-063-541-678

EDNC

TORONTO, ONTARIO CANADA

YOUR CONNECTION TO QUALITY & SERVICE WITHOUT

Contact Dimensions: 541-Wire Wrap .025 Sq.(0.64 Sq.) - Tail LG=.750(19.05) .100 (2.54) Contact Spacing x .200 (5.08) Row Spacing

THIS IS A C.A.D. GENERATED DRAWING DO NOT MAKE MANUAL REVISIONS TO MAST

1