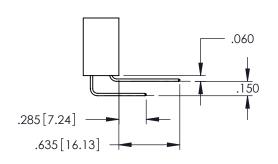

-----------|---|
| SHALL NOT BE REPRODUCED, OR COPIED                                |   |
| OR USED AS THE BASIS FOR THE                                      |   |
| MANUFACTURE OR SALE OF APPARATUS                                  |   |
| WITHOUT WRITTEN PERMISSION.                                       | 1 |

| ACAD REFERENCE NO   | . 345-ENG-MASTER |
|---------------------|------------------|
| DRAWN: R.STA.MONICA | DATE:MAY.16/2017 |
| CHECKED:            | DATE:            |
| SCALE: 1:1          | SHEET 1 OF 2     |
| DRAWING NUMBER      | ISSUE            |

AWING NUMBER ISSUE 345-ENG-MASTER 1

INSULATOR MATERIAL: THERMOPLASTIC PBT BLACK, UL 94V-0
 CONTACT MATERIAL; COPPER TIN ALLOY

CONTACT PLATING: GOLD ON THE MATING AREA, TIN PLATING ON THE CONTACT TAILS, NICKEL UNDERPLATE









## **Contact Code 558**

## Contact Code 559

## **Contact Code 560**

INSULATOR MATERIAL: THERMOPLASTIC POLYESTER, UL 94V-0 DAP MATERIAL AVAILABLE UPON REQUEST

CONTACT MATERIAL; COPPER ALLOY CONTACT PLATING: GOLD ON THE MATING AREA, TIN PLATING ON THE CONTACT TAILS, NICKEL UNDERPLATE

## 345/395 SERIES CARD EDGE CONNECTOR CONTACT CODE 555,556,558,559,560 DIMENSIONS

YOUR CONNECTION TO QUALITY & SERVICE

|   | . 345-ENG-MASTER    |                  |
|---|---------------------|------------------|
|   | DRAWN: R.STA.MONICA | DATE:MAY.16/2017 |
|   | CHECKED:            | DATE:            |
|   | SCALE: 1:1          | SHEET 2 OF 2     |
| D | DRAWING NUMBER      | ISSUE            |

345-ENG-MASTER