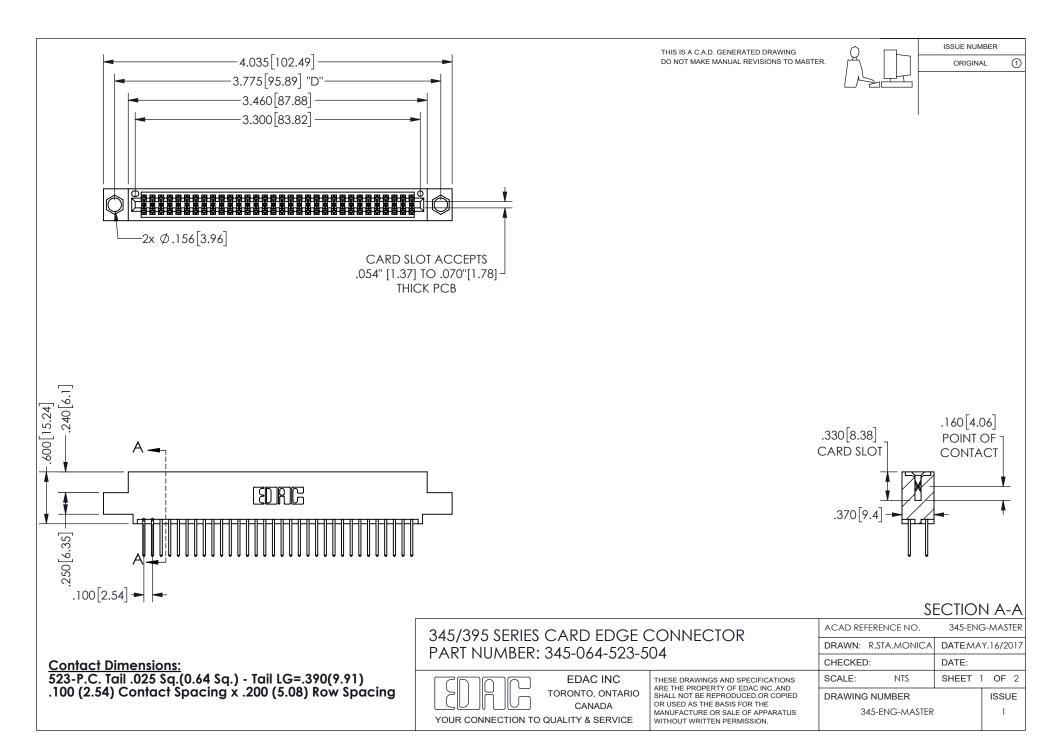

ISSUE NUMBER ORIGINAL

1









**Contact Code 558** 

Contact Code 559

Contact Code 560

INSULATOR MATERIAL: THERMOPLASTIC POLYESTER, UL 94V-0 DAP MATERIAL AVAILABLE UPON REQUEST

CONTACT MATERIAL; COPPER ALLOY

CONTACT PLATING: GOLD ON THE MATING AREA, TIN PLATING ON THE CONTACT TAILS, NICKEL UNDERPLATE

## 345/395 SERIES CARD EDGE CONNECTOR CONTACT CODE 555,556,558,559,560 DIMENSIONS

YOUR CONNECTION TO QUALITY & SERVICE

**EDAC INC** TORONTO, ONTARIO CANADA

THESE DRAWINGS AND SPECIFICATIONS ARE THE PROPERTY OF EDAC INC.,AND SHALL NOT BE REPRODUCED, OR COPIED OR USED AS THE BASIS FOR THE MANUFACTURE OR SALE OF APPARATUS WITHOUT WRITTEN PERMISSION.

| ACAD REFERENCE NO.  | 345-ENG-MASTER   |
|---------------------|------------------|
| DRAWN: R.STA.MONICA | DATE:MAY.16/2017 |
| C