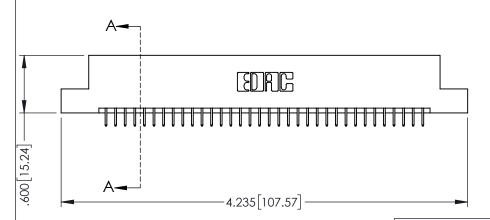

**Contact Dimensions:** 525-P.C. Tail .018 Sq.(0.46 Sq.) - Tail LG=.150(3.81) .100 (2.54) Contact Spacing x .200 (5.08) Row Spacing

..330[8.38] CARD SLOT .160[4.06] POINT OF CONTACT **SECTION A-A** 

345/395 SERIES CARD EDGE CONNECTOR PART NUMBER: 345-068-525-207