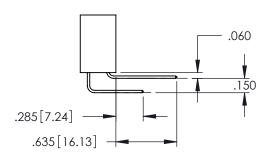

**Contact Dimensions:** 525-P.C. Tail .018 Sq.(0.46 Sq.) - Tail LG=.150(3.81) .100 (2.54) Contact Spacing x .200 (5.08) Row Spacing

..330[8.38] CARD SLOT .160[4.06] POINT OF CONTACT **SECTION A-A** 

345/395 SERIES CARD EDGE CONNECTOR PART NUMBER: 345-068-525-207