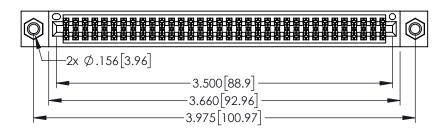

**Contact Dimensions:** 525-P.C. Tail .018 Sq.(0.46 Sq.) - Tail LG=.150(3.81) .100 (2.54) Contact Spacing x .200 (5.08) Row Spacing

..330[8.38] CARD SLOT .160[4.06] POINT OF CONTACT **SECTION A-A** 

345/395 SERIES CARD EDGE CONNECTOR PART NUMBER: 345-068-525-207