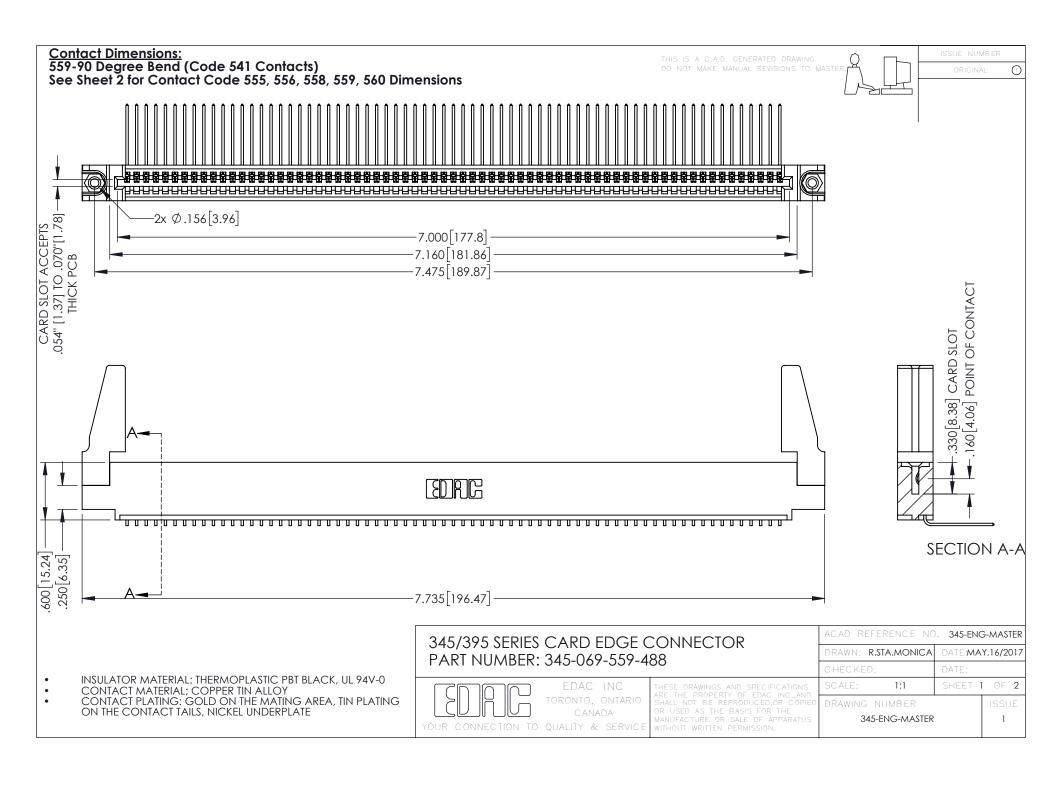

**Contact Code 558** 

Contact Code 559

**Contact Code 560** 

INSULATOR MATERIAL: THERMOPLASTIC POLYESTER, UL 94V-0

DAP MATERIAL AVAILABLE UPON REQUEST

CONTACT MATERIAL; COPPER ALLOY CONTACT PLATING: GOLD ON THE MATING AREA, TIN PLATING ON THE CONTACT TAILS, NICKEL UNDERPLATE