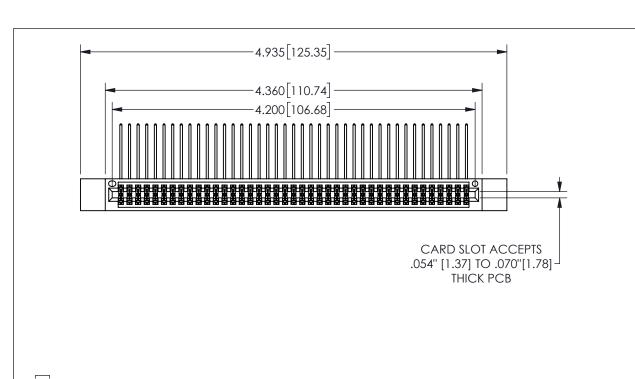

## .240[6.1] .600[15.24] 0 .250[6.35] .100[2.54]

<u>Contact Dimensions:</u>
558-90 Degree Bend (Code 541 Contacts)
See Sheet 2 for Contact Code 555, 556, 558, 559, 560 **Dimensions** 

| 345/395 SERIES CARD EDGE CONNECTOR |
|------------------------------------|
| PART NUMBER: 345-082-558-512       |