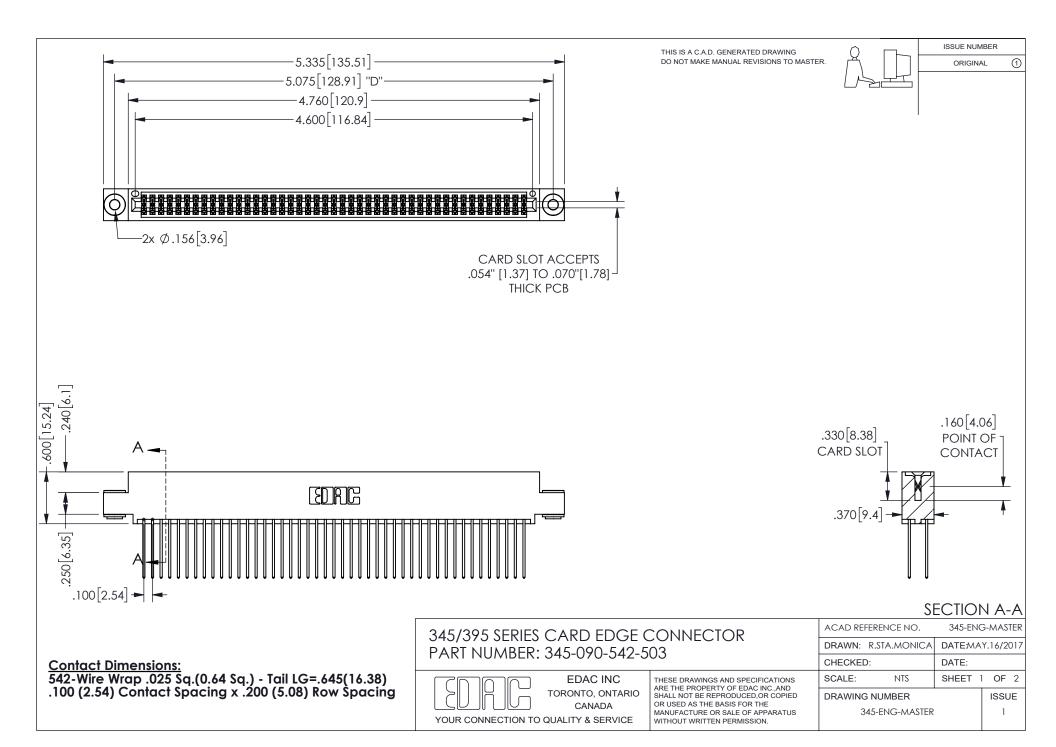

ISSUE NUMBER ORIGINAL

1

**Contact Code 558** 

Contact Code 559

Contact Code 560

INSULATOR MATERIAL: THERMOPLASTIC POLYESTER, UL 94V-0 DAP MATERIAL AVAILABLE UPON REQUEST

CONTACT MATERIAL; COPPER ALLOY

CONTACT PLATING: GOLD ON THE MATING AREA, TIN PLATING ON THE CONTACT TAILS, NICKEL UNDERPLATE

## 345/395 SERIES CARD EDGE CONNECTOR CONTACT CODE 555,556,558,559,560 DIMENSIONS

YOUR CONNECTION TO QUALITY & SERVICE

**EDAC INC** TORONTO, ONTARIO CANADA

THESE DRAWINGS AND SPECIFICATIONS ARE THE PROPERTY OF EDAC INC.,AND SHALL NOT BE REPRODUCED, OR COPIED OR USED AS THE BASIS FOR THE MANUFACTURE OR SALE OF APPARATUS WITHOUT WRITTEN PERMISSION.

| ACAD REFERENCE NO.  | 345-ENG-MASTER   |
|---------------------|------------------|
| DRAWN: R.STA.MONICA | DATE:MAY.16/2017 |
| CHECKED:            | DATE:            |
| SCALE: 1:1          | SHEET 2 OF 2     |
| DRAWING NUMBER      | ISSUE            |
| 345-ENG-MASTER      | 1                |