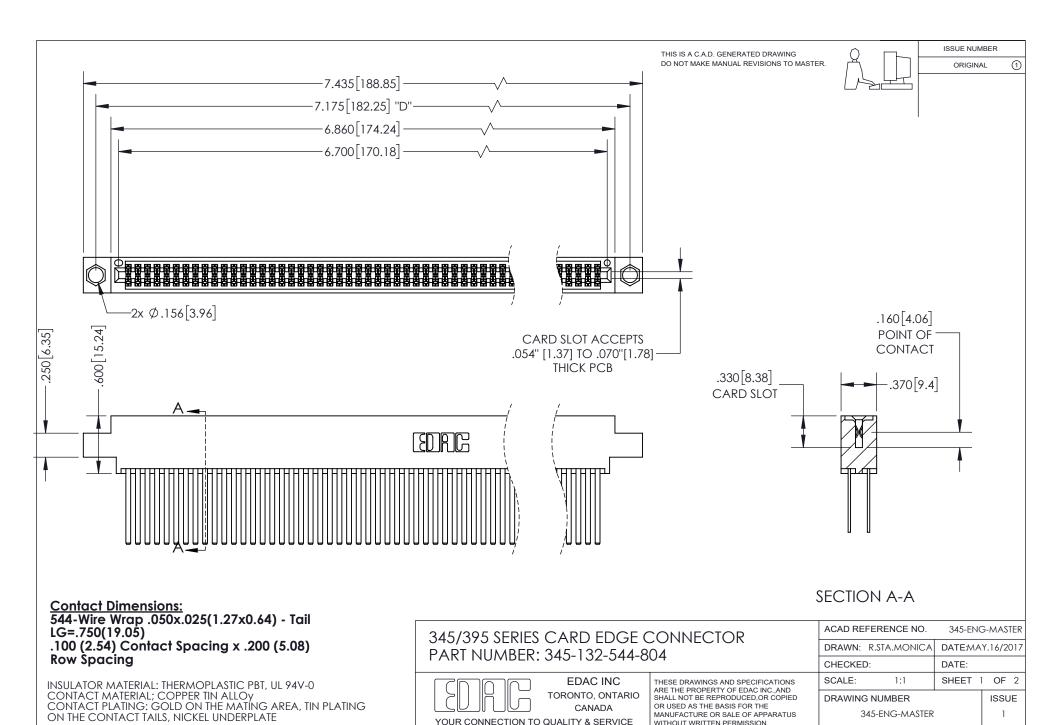

## 345/395 SERIES CARD EDGE CONNECTOR CONTACT CODE 555,556,558,559,560 DIMENSIONS

**EDAC INC** TORONTO, ONTARIO CANADA

THESE DRAWINGS AND SPECIFICATIONS ARE THE PROPERTY OF EDAC INC.,AND SHALL NOT BE REPRODUCED, OR COPIED OR USED AS THE BASIS FOR THE MANUFACTURE OR SALE OF APPARATUS WITHOUT WRITTEN PERMISSION.

- INSULATOR MATERIAL: THERMOPLASTIC POLYESTER, UL 94V-0
- DAP MATERIAL AVAILABLE UPON REQUEST
- CONTACT MATERIAL; COPPER ALLOY
  - CONTACT PLATING: GOLD ON THE MATING AREA, TIN PLATING ON THE CONTACT TAILS, NICKEL UNDERPLATE

\*FOR ALL OTHER SPECIFICATIONS REFER TO SHEET 3\*