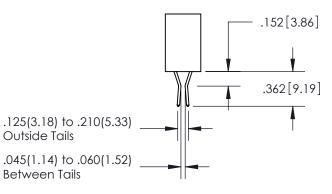

YOUR CONNECTION TO QUALITY & SERVICE

MANUFACTURE OR SALE OF APPARATUS

WITHOUT WRITTEN PERMISSION.

ISSUE NUMBER ORIGINAL

1

**Contact Code 558** 

Contact Code 559

**Contact Code 560** 

\*FOR ALL OTHER SPECIFICATIONS REFER TO SHEET 3\*