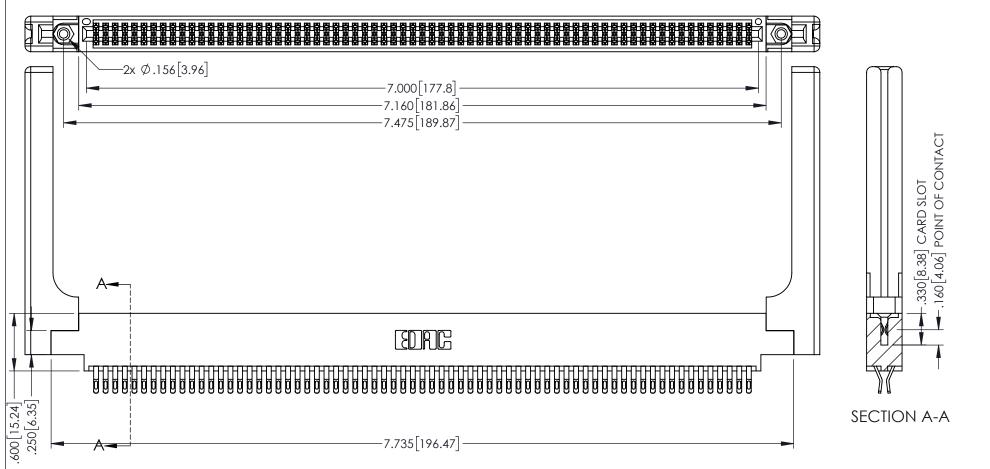

INSULATOR MATERIAL: THERMOPLASTIC PBT BLACK, UL 94V-0 CONTACT MATERIAL; COPPER TIN ALLOY

CONTACT PLATING: GOLD ON THE MATING AREA, TIN PLATING ON THE CONTACT TAILS, NICKEL UNDERPLATE

345/395 SERIES CARD EDGE CONNECTOR PART NUMBER: 345-138-555-858