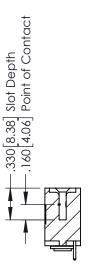

346-ENG-MASTER

**SECTION A-A** 

ISSUE NUMBER ORIGINAL 1

## **Contact Code 555**

## **Contact Code 556**

INSULATOR MATERIAL: THERMOPLASTIC POLYESTER, UL 94V-0 CONTACT MATERIAL; COPPER, NICKEL, TIN ALLOY CA-725 CONTACT PLATING: GOLD ON THE MATING AREA, TIN-LEAD

ON THE CONTACT TAILS, NICKEL UNDERPLATE