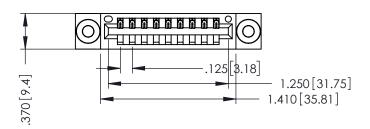

THIS IS A C.A.D. GENERATED DRAWING DO NOT MAKE MANUAL REVISIONS TO MASTER.

ISSUE NUMBER

ORIGINAL

1

INSULATOR MATERIAL: THERMOPLASTIC POLYESTER, UL 94V-0 CONTACT MATERIAL; COPPER, NICKEL, TIN ALLOY CA-725 CONTACT PLATING: GOLD ON THE MATING AREA, TIN-LEAD

ON THE CONTACT TAILS, NICKEL UNDERPLATE

346/396 SERIES CARD EDGE CONNECTOR PART NUMBER: 346-009-521-103

YOUR CONNECTION TO QUALITY & SERVICE

**EDAC INC** TORONTO, ONTARIO CANADA

THESE DRAWINGS AND SPECIFICATIONS ARE THE PROPERTY OF EDAC INC.,AND SHALL NOT BE REPRODUCED, OR COPIED OR USED AS THE BASIS FOR THE MANUFACTURE OR SALE OF APPARATUS WITHOUT WRITTEN PERMISSION.

| ACAD REFERENCE NO. | 346-ENG-MASTER   |
|--------------------|------------------|
| DRAWN: J.LEE       | DATE: APR. 22/09 |
| CHECKED:           | DATE:            |
| SCALE: 1:1         | SHEET 1 OF 2     |
| DRAWING NUMBER     | ISSUE            |