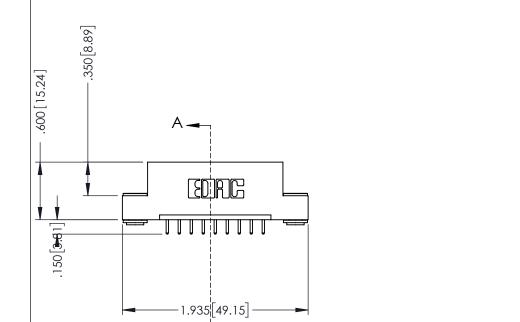

## 346/396 SERIES CARD EDGE CONNECTOR CONTACT CODE 555,556,558,559,560 DIMENSIONS

YOUR CONNECTION TO QUALITY & SERVICE

**EDAC INC** TORONTO, ONTARIO CANADA

THESE DRAWINGS AND SPECIFICATIONS ARE THE PROPERTY OF EDAC INC.,AND SHALL NOT BE REPRODUCED, OR COPIED OR USED AS THE BASIS FOR THE MANUFACTURE OR SALE OF APPARATUS WITHOUT WRITTEN PERMISSION.

|   | ACAD REFERENCE NO. | 346-ENG-MASTER   |
|---|--------------------|------------------|
|   | DRAWN: J.LEE       | DATE: APR. 22/09 |
| ) | CHECKED:           | DATE:            |
|   | SCALE: 1:1         | SHEET 2 OF 2     |
|   | DRAWING NUMBER     | ISSUE            |
|   | 346-ENG-MASTER     | 1                |