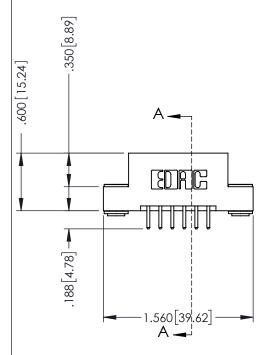

## **Contact Code 555**

## **Contact Code 556**

INSULATOR MATERIAL: THERMOPLASTIC POLYESTER, UL 94V-0 CONTACT MATERIAL; COPPER, NICKEL, TIN ALLOY CA-725 CONTACT PLATING: GOLD ON THE MATING AREA, TIN-LEAD

ON THE CONTACT TAILS, NICKEL UNDERPLATE

## 346/396 SERIES CARD EDGE CONNECTOR CONTACT CODE 555,556,558,559,560 DIMENSIONS

YOUR CONNECTION TO QUALITY & SERVICE

**EDAC INC** TORONTO, ONTARIO CANADA

THESE DRAWINGS AND SPECIFICATIONS ARE THE PROPERTY OF EDAC INC.,AND SHALL NOT BE REPRODUCED, OR COPIED OR USED AS THE BASIS FOR THE MANUFACTURE OR SALE OF APPARATUS WITHOUT WRITTEN PERMISSION.

|  | ACAD REFERENCE NO. | 346-ENG-MASTER   |  |
|--|--------------------|------------------|--|
|  | DRAWN: J.LEE       | DATE: APR. 22/09 |  |
|  | CHECKED:           | DATE:            |  |
|  | SCALE: 1:1         | SHEET 2 OF 2     |  |
|  | DRAWING NUMBER     | ISSUE            |  |
|  | 346-ENG-MASTER     | 1                |  |