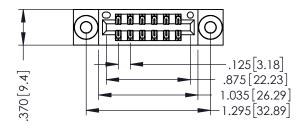

THIS IS A C.A.D. GENERATED DRAWING DO NOT MAKE MANUAL REVISIONS TO MASTER.

ISSUE NUMBER

ORIGINAL

1

INSULATOR MATERIAL: THERMOPLASTIC POLYESTER, UL 94V-0 CONTACT MATERIAL; COPPER, NICKEL, TIN ALLOY CA-725 CONTACT PLATING: GOLD ON THE MATING AREA, TIN-LEAD

ON THE CONTACT TAILS, NICKEL UNDERPLATE

346/396 SERIES CARD EDGE CONNECTOR PART NUMBER: 346-012-520-203

YOUR CONNECTION TO QUALITY & SERVICE

**EDAC INC** TORONTO, ONTARIO CANADA

THESE DRAWINGS AND SPECIFICATIONS ARE THE PROPERTY OF EDAC INC.,AND SHALL NOT BE REPRODUCED, OR COPIED OR USED AS THE BASIS FOR THE MANUFACTURE OR SALE OF APPARATUS WITHOUT WRITTEN PERMISSION.

| ACAD REFERENCE NO. |       | 346-ENG-MASTER |           |
|--------------------|-------|----------------|-----------|
| DRAWN: .           | J.LEE | DATE: AF       | PR. 22/09 |
| CHECKED:           |       | DATE:          |           |
| SCALE:             | 1:1   | SHEET          | OF 2      |
| DRAWING NU         |       | ISSUE          |           |
| 247 ENG MASTER     |       |                | , ,       |