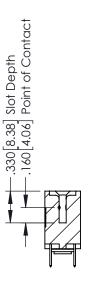

T TAILS, NICKEL UNDERPLATE

346/396 SERIES CARD EDGE CONNECTOR PART NUMBER: 346-012-520-203

YOUR CONNECTION TO QUALITY & SERVICE

**EDAC INC** TORONTO, ONTARIO CANADA

THESE DRAWINGS AND SPECIFICATIONS ARE THE PROPERTY OF EDAC INC.,AND SHALL NOT BE REPRODUCED, OR COPIED OR USED AS THE BASIS FOR THE MANUFACTURE OR SALE OF APPARATUS WITHOUT WRITTEN PERMISSION.

| ACAD REFERENCE NO. |       | 346-ENG-MASTER |           |
|--------------------|-------|----------------|-----------|
| DRAWN: .           | J.LEE | DATE: AF       | PR. 22/09 |
| CHECKED:           |       | DATE:          |           |
| SCALE:             | 1:1   | SHEET          | OF 2      |
| DRAWING NU         |       | ISSUE          |           |
| 247 ENG MASTER     |       |                | , ,       |

346-ENG-MASTER



**SECTION A-A** 



ISSUE NUMBER ORIGINAL 1



## **Contact Code 555**

## **Contact Code 556**



INSULATOR MATERIAL: THERMOPLASTIC POLYESTER, UL 94V-0 CONTACT MATERIAL; COPPER, NICKEL, TIN ALLOY CA-725 CONTACT PLATING: GOLD ON THE MATING AREA, TIN-LEAD

ON THE CONTACT TAILS, NICKEL UNDERPLATE

## 346/396 SERIES CARD EDGE CONNECTOR CONTACT CODE 555,556,558,559,560 DIMENSIONS

YOUR CONNECTION TO QUALITY & SERVICE

**EDAC INC** TORONTO, ONTARIO CANADA

THESE DRAWINGS AND SPECIFICATIONS ARE THE PROPERTY OF EDAC INC.,AND SHALL NOT BE REPRODUCED, OR COPIED OR USED AS THE BASIS FOR THE MANUFACTURE OR SALE OF APPARATUS WITHOUT WRITTEN PERMISSION.

|  | ACAD REFERENCE NO. | 346-ENG-MASTER   |  |
|--|--------------------|------------------|--|
|  | DRAWN: J.LEE       | DATE: APR. 22/09 |  |
|  |