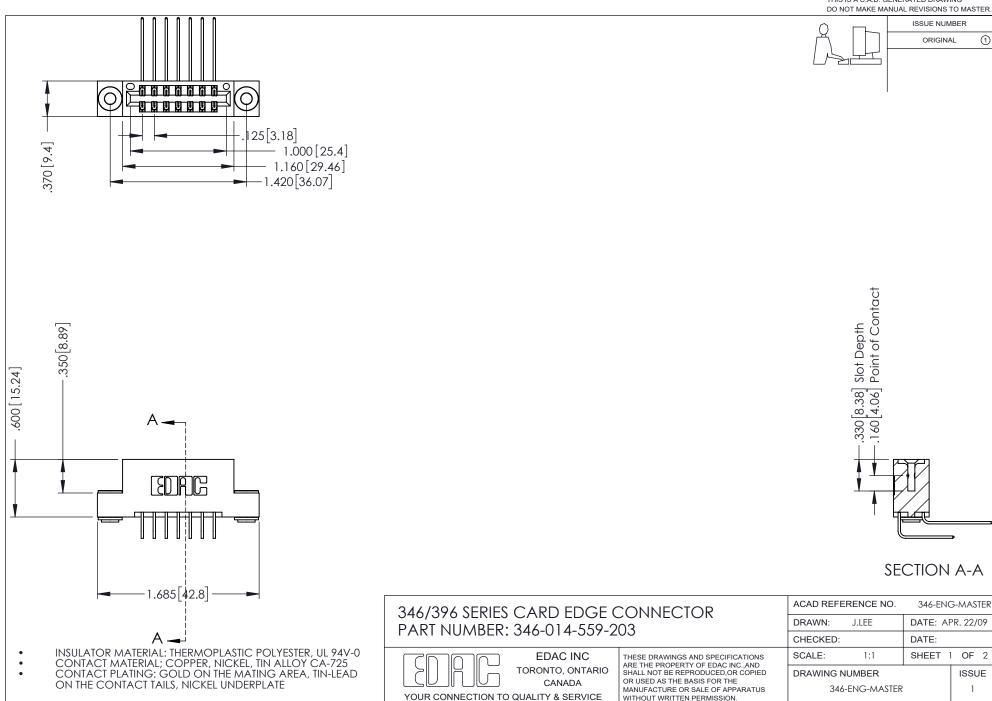

## **Contact Code 556**

INSULATOR MATERIAL: THERMOPLASTIC POLYESTER, UL 94V-0 CONTACT MATERIAL; COPPER, NICKEL, TIN ALLOY CA-725 CONTACT PLATING: GOLD ON THE MATING AREA, TIN-LEAD

ON THE CONTACT TAILS, NICKEL UNDERPLATE

## 346/396 SERIES CARD EDGE CONNECTOR CONTACT CODE 555,556,558,559,560 DIMENSIONS

YOUR CONNECTION TO QUALITY & SERVICE

**EDAC INC** TORONTO, ONTARIO CANADA

THESE DRAWINGS AND SPECIFICATIONS ARE THE PROPERTY OF EDAC INC.,AND SHALL NOT BE REPRODUCED, OR COPIED OR USED AS THE BASIS FOR THE MANUFACTURE OR SALE OF APPARATUS WITHOUT WRITTEN PERMISSION.