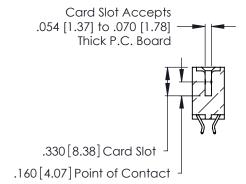

THIS IS A C.A.D. GENERATED DRAWING DO NOT MAKE MANUAL REVISIONS TO MASTER.

ISSUE NUMBER

ORIGINAL

1

**Contact Code 555** 

Contact Code 556

**Contact Code 558** 

**Contact Code 559** 

**Contact Code 560** 

INSULATOR MATERIAL: THERMOPLASTIC POLYESTER, UL 94V-0 CONTACT MATERIAL; COPPER, NICKEL, TIN ALLOY CA-725 CONTACT PLATING: GOLD ON THE MATING AREA, TIN-LEAD

ON THE CONTACT TAILS, NICKEL UNDERPLATE

346/396 SERIES CARD EDGE CONNECTOR CONTACT CODE 555,556,558,559,560 DIMENSIONS

YOUR CONNECTION TO QUALITY & SERVICE

**EDAC INC** TORONTO, ONTARIO CANADA

THESE DRAWINGS AND SPECIFICATIONS ARE THE PROPERTY OF EDAC INC.,AND SHALL NOT BE REPRODUCED, OR COPIED OR USED AS THE BASIS FOR THE MANUFACTURE OR SALE OF APPARATUS WITHOUT WRITTEN PERMISSION.