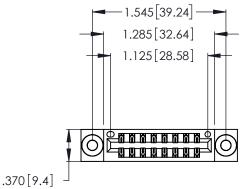

Contact Dimensions:
556-Extender Board Bend (Code 520 Contacts)
See Sheet 2 for Contact Code 555, 556, 558, 559, 560 Dimensions

- INSULATOR MATERIAL: THERMOPLASTIC POLYESTER, UL 94V-0 CONTACT MATERIAL; COPPER, NICKEL, TIN ALLOY CA-725
- CONTACT PLATING: GOLD ON THE MATING AREA, TIN-LEAD ON THE CONTACT TAILS, NICKEL UNDERPLATE

THIS IS A C.A.D. GENERATED DRAWING DO NOT MAKE MANUAL REVISIONS TO MASTER.

| 0 [] | ISSUE NUMBER |  |
|------|--------------|--|
| *\   | ORIGINAL     |  |
|      |              |  |

| 346/396 SERIES CARD EDGE CONNECTOR |
|------------------------------------|
| PART NUMBER: 346-016-556-803       |