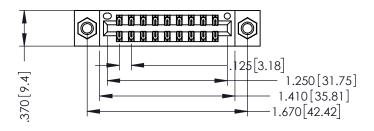

THIS IS A C.A.D. GENERATED DRAWING DO NOT MAKE MANUAL REVISIONS TO MASTER.

ISSUE NUMBER

ORIGINAL

1

INSULATOR MATERIAL: THERMOPLASTIC POLYESTER, UL 94V-0 CONTACT MATERIAL; COPPER, NICKEL, TIN ALLOY CA-725

CONTACT PLATING: GOLD ON THE MATING AREA, TIN-LEAD ON THE CONTACT TAILS, NICKEL UNDERPLATE

346/396 SERIES CARD EDGE CONNECTOR PART NUMBER: 346-018-540-207

YOUR CONNECTION TO QUALITY & SERVICE

**EDAC INC** TORONTO, ONTARIO CANADA

THESE DRAWINGS AND SPECIFICATIONS ARE THE PROPERTY OF EDAC INC.,AND SHALL NOT BE REPRODUCED, OR COPIED OR USED AS THE BASIS FOR THE MANUFACTURE OR SALE OF APPARATUS WITHOUT WRITTEN PERMISSION.

| ACAD REFERENCE NO | O. 346-ENG-MASTER |
|-------------------|-------------------|
| DRAWN: J.LEE      | DATE: APR. 22/09  |
| CHECKED:          | DATE:             |
| SCALE: 1:1        | SHEET 1 OF 2      |
| DRAWING NUMBER    | ISSUE             |

346-ENG-MASTER

ISSUE NUMBER ORIGINAL 1