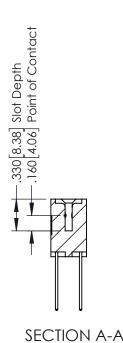

## **Contact Code 555**

## **Contact Code 556**

INSULATOR MATERIAL: THERMOPLASTIC POLYESTER, UL 94V-0 CONTACT MATERIAL; COPPER, NICKEL, TIN ALLOY CA-725 CONTACT PLATING: GOLD ON THE MATING AREA, TIN-LEAD

ON THE CONTACT TAILS, NICKEL UNDERPLATE

## 346/396 SERIES CARD EDGE CONNECTOR CONTACT CODE 555,556,558,559,560 DIMENSIONS

YOUR CONNECTION TO QUALITY & SERVICE

**EDAC INC** TORONTO, ONTARIO CANADA

THESE DRAWINGS AND SPECIFICATIONS ARE THE PROPERTY OF EDAC INC.,AND SHALL NOT BE REPRODUCED, OR COPIED OR USED AS THE BASIS FOR THE MANUFACTURE OR SALE OF APPARATUS WITHOUT WRITTEN PERMISSION.

|   | ACAD REFERENCE NO. | 346-ENG-MASTER   |
|---|--------------------|------------------|
|   | DRAWN: J.LEE       | DATE: APR. 22/09 |
| • | CHECKED:           | DATE:            |
|   | SCALE: 1:1         | SHEET 2 OF 2     |
|   | DRAWING NUMBER     | ISSUE            |
|   | 346-ENG-MASTER     | 1                |