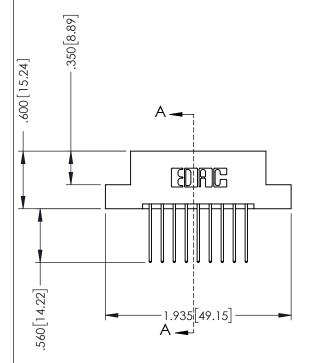

## **Contact Code 555**

## **Contact Code 556**

INSULATOR MATERIAL: THERMOPLASTIC POLYESTER, UL 94V-0 CONTACT MATERIAL; COPPER, NICKEL, TIN ALLOY CA-725 CONTACT PLATING: GOLD ON THE MATING AREA, TIN-LEAD

ON THE CONTACT TAILS, NICKEL UNDERPLATE

## 346/396 SERIES CARD EDGE CONNECTOR CONTACT CODE 555,556,558,559,560 DIMENSIONS

YOUR CONNECTION TO QUALITY & SERVICE

**EDAC INC** TORONTO, ONTARIO CANADA

THESE DRAWINGS AND SPECIFICATIONS ARE THE PROPERTY OF EDAC INC.,AND SHALL NOT BE REPRODUCED, OR COPIED OR USED AS THE BASIS FOR THE MANUFACTURE OR SALE OF APPARATUS WITHOUT WRITTEN PERMISSION.

|   | ACAD REFERENCE NO. | 346-ENG-MASTER   |
|---|--------------------|------------------|
|   | DRAWN: J.LEE       | DATE: APR. 22/09 |
| • | CHECKED:           | DATE:            |
|   | SCALE: 1:1         | SHEET 2 OF 2     |
|   | DRAWING NUMBER     | ISSUE            |
|   | 346-ENG-MASTER     | 1                |