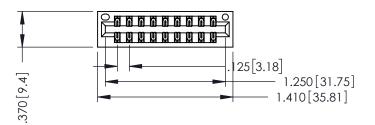

346/396 SERIES CARD EDGE CONNECTOR PART NUMBER: 346-018-555-201

YOUR CONNECTION TO QUALITY & SERVICE

**EDAC INC** TORONTO, ONTARIO CANADA

THESE DRAWINGS AND SPECIFICATIONS ARE THE PROPERTY OF EDAC INC.,AND SHALL NOT BE REPRODUCED, OR COPIED OR USED AS THE BASIS FOR THE MANUFACTURE OR SALE OF APPARATUS WITHOUT WRITTEN PERMISSION.

| ACAD REFERENCE NO. | 346-ENG-MASTER   |
|--------------------|------------------|
| DRAWN: J.LEE       | DATE: APR. 22/09 |
| CHECKED:           | DATE:            |
| SCALE: 1:1         | SHEET 1 OF 2     |
| DRAWING NUMBER     | ISSUE            |
| 346-ENG-MASTER     | 1                |