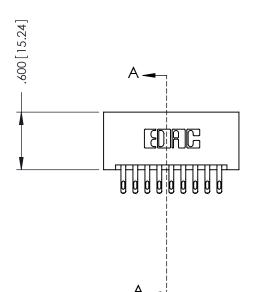

.330 [8.38] Slot Depth .160 [4.06] Point of Contact

**SECTION A-A** 

ORIGINAL 1

ISSUE NUMBER

.120[3.05] .095[2.41] .170 [4.33] .245 [6.22] .125(3.18) to .210(5.33) .125(3.18) to .210(5.33) Outside Tails **Outside Tails** .045(1.14) to .060(1.52) .125(3.18) to .210(5.33) Between Tails Outside Tails

.060 [1.52] .060 [1.52] .150[3.81] .200 [5.08] .210[5.33] -.260[6.6] -.660[16.76] -.660 [16.76]

**Contact Code 555** 

.165[4.19] .375 [9.54] .125(3.18) to .210(5.33) .125(3.18) to .210(5.33)

**Contact Code 558** 