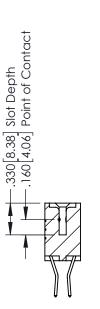

## **Contact Code 555**

## **Contact Code 556**

INSULATOR MATERIAL: THERMOPLASTIC POLYESTER, UL 94V-0 CONTACT MATERIAL; COPPER, NICKEL, TIN ALLOY CA-725 CONTACT PLATING: GOLD ON THE MATING AREA, TIN-LEAD

ON THE CONTACT TAILS, NICKEL UNDERPLATE