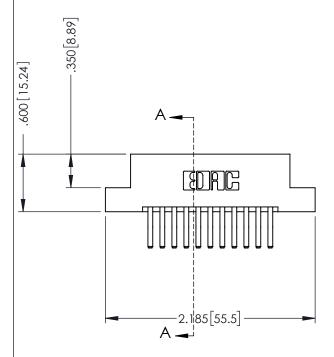

AWING NUMBER ISSU 346-ENG-MASTER 1

SECTION A-A

ISSUE NUMBER ORIGINAL 1

## 346/396 SERIES CARD EDGE CONNECTOR CONTACT CODE 555,556,558,559,560 DIMENSIONS

YOUR CONNECTION TO QUALITY & SERVICE

**EDAC INC** TORONTO, ONTARIO CANADA

THESE DRAWINGS AND SPECIFICATIONS ARE THE PROPERTY OF EDAC INC.,AND SHALL NOT BE REPRODUCED, OR COPIED OR USED AS THE BASIS FOR THE MANUFACTURE OR SALE OF APPARATUS WITHOUT WRITTEN PERMISSION.

|   | ACAD REFERENCE NO. | 346-ENG-MASTER   |
|---|--------------------|------------------|
|   | DRAWN: J.LEE       | DATE: APR. 22/09 |
| • | CHECKED:           | DATE:            |
|   | SCALE: 1:1         | SHEET 2 OF 2     |
|   | DRAWING NUMBER     | ISSUE            |
|   | 346-ENG-MASTER     | 1                |