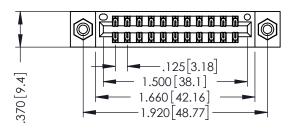

THIS IS A C.A.D. GENERATED DRAWING DO NOT MAKE MANUAL REVISIONS TO MASTER.

ISSUE NUMBER

ORIGINAL

1

INSULATOR MATERIAL: THERMOPLASTIC POLYESTER, UL 94V-0
CONTACT MATERIAL; COPPER, NICKEL, TIN ALLOY CA-725
CONTACT PLATING: GOLD ON THE MATING AREA, TIN-LEAD

ON THE CONTACT TAILS, NICKEL UNDERPLATE

346/396 SERIES CARD EDGE CONNECTOR PART NUMBER: 346-022-560-208

EDAC INC TORONTO, ONTARIO CANADA

YOUR CONNECTION TO QUALITY & SERVICE

THESE DRAWINGS AND SPECIFICATIONS ARE THE PROPERTY OF EDAC INC.,AND SHALL NOT BE REPRODUCED, OR COPIED OR USED AS THE BASIS FOR THE MANUFACTURE OR SALE OF APPARATUS WITHOUT WRITTEN PERMISSION.

| ACAD REFERENCE N | O. 346-ENG-MASTER |
|------------------|-------------------|
| DRAWN: J.LEE     | DATE: APR. 22/09  |
| CHECKED:         | DATE:             |
| SCALE: 1:1       | SHEET 1 OF 2      |
| DRAWING NUMBER   | ISSUE             |