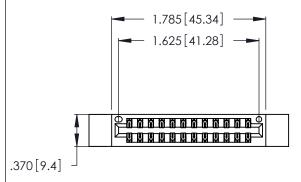

THIS IS A C.A.D. GENERATED DRAWING DO NOT MAKE MANUAL REVISIONS TO MASTER.

| 346/396 SERIES CARD EDGE CONNECTOR |
|------------------------------------|
| PART NUMBER: 346-024-520-812       |

**EDAC INC** TORONTO, ONTARIO CANADA

<u>Contact Dimensions:</u>
520-P.C. Tail .030x.018 (0.76x0.46) - Tail LG. = .175 (4.45) .125 (3.18) Contact Spacing x .250 (6.35) Row Spacing

- INSULATOR MATERIAL: THERMOPLASTIC POLYESTER, UL 94V-0 CONTACT MATERIAL; COPPER, NICKEL, TIN ALLOY CA-725
- CONTACT PLATING: GOLD ON THE MATING AREA, TIN-LEAD ON THE CONTACT TAILS, NICKEL UNDERPLATE