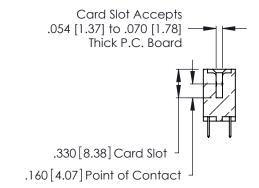

**Contact Code 560** 

INSULATOR MATERIAL: THERMOPLASTIC POLYESTER, UL 94V-0 CONTACT MATERIAL; COPPER, NICKEL, TIN ALLOY CA-725 CONTACT PLATING: GOLD ON THE MATING AREA, TIN-LEAD

ON THE CONTACT TAILS, NICKEL UNDERPLATE

346/396 SERIES CARD EDGE CONNECTOR CONTACT CODE 555,556,558,559,560 DIMENSIONS

YOUR CONNECTION TO QUALITY & SERVICE

**EDAC INC** TORONTO, ONTARIO CANADA

THESE DRAWINGS AND SPECIFICATIONS ARE THE PROPERTY OF EDAC INC.,AND SHALL NOT BE REPRODUCED, OR COPIED OR USED AS THE BASIS FOR THE MANUFACTURE OR SALE OF APPARATUS WITHOUT WRITTEN PERMISSION.