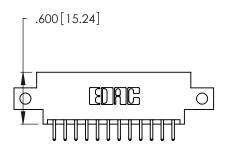

THIS IS A C.A.D. GENERATED DRAWING DO NOT MAKE MANUAL REVISIONS TO MASTER.

| 346/396 SERIES CARD EDGE CONNECTOR |
|------------------------------------|
| PART NUMBER: 346-024-520-812       |

**EDAC INC** TORONTO, ONTARIO CANADA

<u>Contact Dimensions:</u>
520-P.C. Tail .030x.018 (0.76x0.46) - Tail LG. = .175 (4.45) .125 (3.18) Contact Spacing x .250 (6.35) Row Spacing

- INSULATOR MATERIAL: THERMOPLASTIC POLYESTER, UL 94V-0 CONTACT MATERIAL; COPPER, NICKEL, TIN ALLOY CA-725
- CONTACT PLATING: GOLD ON THE MATING AREA, TIN-LEAD ON THE CONTACT TAILS, NICKEL UNDERPLATE