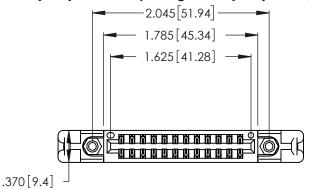

<u>Contact Dimensions:</u>
541-Wire Wrap .025 Sq. (0.64 Sq.) - Tail LG. =.750 (19.05)
.125 (3.18) Contact Spacing x .250 (6.35) Row Spacing

- INSULATOR MATERIAL: THERMOPLASTIC POLYESTER, UL 94V-0 CONTACT MATERIAL; COPPER, NICKEL, TIN ALLOY CA-725
- CONTACT PLATING: GOLD ON THE MATING AREA, TIN-LEAD ON THE CONTACT TAILS, NICKEL UNDERPLATE

THIS IS A C.A.D. GENERATED DRAWING DO NOT MAKE MANUAL REVISIONS TO MASTER.

ISSUE NUMBER 1

ORIGINAL

346/396 SERIES CARD EDGE CONNECTOR PART NUMBER: 346-024-541-258

**EDAC INC** TORONTO, ONTARIO CANADA

THESE DRAWINGS AND SPECIFICATIONS ARE THE PROPERTY OF EDAC INC.,AND SHALL NOT BE REPRODUCED, OR COPIED OR USED AS THE BASIS FOR THE MANUFACTURE OR SALE OF APPARATUS WITHOUT WRITTEN PERMISSION.