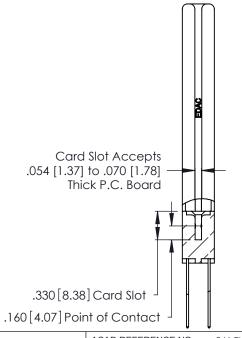

THIS IS A C.A.D. GENERATED DRAWING DO NOT MAKE MANUAL REVISIONS TO MASTER.

ISSUE NUMBER

ORIGINAL

1

**Contact Code 555** 

Contact Code 556

**Contact Code 558** 

**Contact Code 559** 

Contact Code 560

INSULATOR MATERIAL: THERMOPLASTIC POLYESTER, UL 94V-0 CONTACT MATERIAL; COPPER, NICKEL, TIN ALLOY CA-725 CONTACT PLATING: GOLD ON THE MATING AREA, TIN-LEAD

ON THE CONTACT TAILS, NICKEL UNDERPLATE

346/396 SERIES CARD EDGE CONNECTOR CONTACT CODE 555,556,558,559,560 DIMENSIONS

YOUR CONNECTION TO QUALITY & SERVICE

**EDAC INC** TORONTO, ONTARIO CANADA

THESE DRAWINGS AND SPECIFICATIONS ARE THE PROPERTY OF EDAC INC.,AND SHALL NOT BE REPRODUCED, OR COPIED OR USED AS THE BASIS FOR THE MANUFACTURE OR SALE OF APPARATUS WITHOUT WRITTEN PERMISSION.