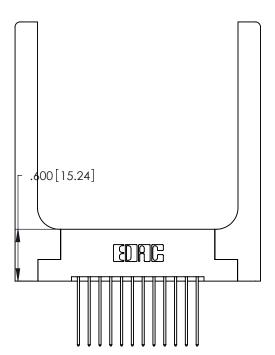

THIS IS A C.A.D. GENERATED DRAWING DO NOT MAKE MANUAL REVISIONS TO MASTER.

ISSUE NUMBER 1

ORIGINAL

346/396 SERIES CARD EDGE CONNECTOR PART NUMBER: 346-024-541-258

**EDAC INC** TORONTO, ONTARIO CANADA

THESE DRAWINGS AND SPECIFICATIONS ARE THE PROPERTY OF EDAC INC.,AND SHALL NOT BE REPRODUCED, OR COPIED OR USED AS THE BASIS FOR THE MANUFACTURE OR SALE OF APPARATUS WITHOUT WRITTEN PERMISSION.