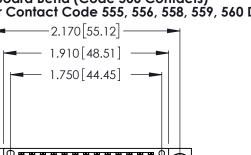

THIS IS A C.A.D. GENERATED DRAWING DO NOT MAKE MANUAL REVISIONS TO MASTER.

ISSUE NUMBER

ORIGINAL

1

**Contact Code 555** 

Contact Code 556

**Contact Code 558** 

**Contact Code 559** 

**Contact Code 560** 

INSULATOR MATERIAL: THERMOPLASTIC POLYESTER, UL 94V-0 CONTACT MATERIAL; COPPER, NICKEL, TIN ALLOY CA-725 CONTACT PLATING: GOLD ON THE MATING AREA, TIN-LEAD

ON THE CONTACT TAILS, NICKEL UNDERPLATE

346/396 SERIES CARD EDGE CONNECTOR CONTACT CODE 555,556,558,559,560 DIMENSIONS

YOUR CONNECTION TO QUALITY & SERVICE

**EDAC INC** TORONTO, ONTARIO CANADA

THESE DRAWINGS AND SPECIFICATIONS ARE THE PROPERTY OF EDAC INC.,AND SHALL NOT BE REPRODUCED, OR COPIED OR USED AS THE BASIS FOR THE MANUFACTURE OR SALE OF APPARATUS WITHOUT WRITTEN PERMISSION.