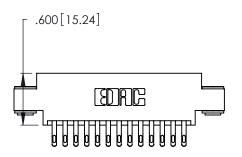

<u>Contact Dimensions:</u>
555-Extender Board Bend (Code 500 Contacts)
See Sheet 2 for Contact Code 555, 556, 558, 559, 560 Dimensions

.370 [9.4]

- INSULATOR MATERIAL: THERMOPLASTIC POLYESTER, UL 94V-0 CONTACT MATERIAL; COPPER, NICKEL, TIN ALLOY CA-725
- CONTACT PLATING: GOLD ON THE MATING AREA, TIN-LEAD ON THE CONTACT TAILS, NICKEL UNDERPLATE

THIS IS A C.A.D. GENERATED DRAWING DO NOT MAKE MANUAL REVISIONS TO MASTER.

Card Slot Accepts .054 [1.37] to .070 [1.78] Thick P.C. Board .330 [8.38] Card Slot .160 [4.07] Point of Contact

| 346/396 SERIES CARD EDGE CONNECTOR |
|------------------------------------|
| PART NUMBER: 346-026-555-803       |