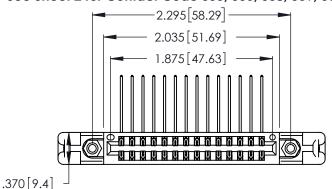

Contact Dimensions:
559-90 Degree Bend (Code 541 Contacts)
See Sheet 2 for Contact Code 555, 556, 558, 559, 560 Dimensions

346/396 SERIES CARD EDGE CONNECTOR PART NUMBER: 346-028-559-858

YOUR CONNECTION TO QUALITY & SERVICE

INSULATOR MATERIAL: THERMOPLASTIC POLYESTER, UL 94V-0 CONTACT MATERIAL; COPPER, NICKEL, TIN\_ALLOY CA-725

CONTACT PLATING: GOLD ON THE MATING AREA, TIN-LEAD ON THE CONTACT TAILS, NICKEL UNDERPLATE

THIS IS A C.A.D. GENERATED DRAWING DO NOT MAKE MANUAL REVISIONS TO MASTER.