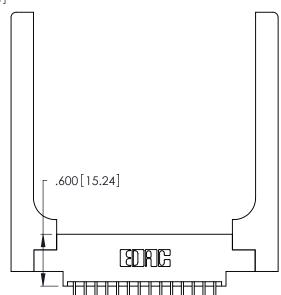

|--|

Card Slot Accepts .054 [1.37] to .070 [1.78] Thick P.C. Board

.330 [8.38] Card Slot .160 [4.07] Point of Contact

ORIGINAL

ISSUE NUMBER

THIS IS A C.A.D. GENERATED DRAWING DO NOT MAKE MANUAL REVISIONS TO MASTER.