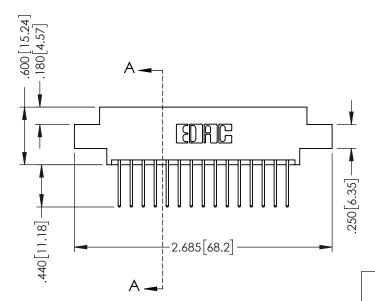

## 346/396 SERIES CARD EDGE CONNECTOR CONTACT CODE 555,556,558,559,560 DIMENSIONS

YOUR CONNECTION TO QUALITY & SERVICE

**EDAC INC** TORONTO, ONTARIO CANADA

THESE DRAWINGS AND SPECIFICATIONS ARE THE PROPERTY OF EDAC INC.,AND SHALL NOT BE REPRODUCED, OR COPIED OR USED AS THE BASIS FOR THE MANUFACTURE OR SALE OF APPARATUS WITHOUT WRITTEN PERMISSION.

## **Contact Code 555**

## **Contact Code 556**

INSULATOR MATERIAL: THERMOPLASTIC POLYESTER, UL 94V-0 CONTACT MATERIAL; COPPER, NICKEL, TIN ALLOY CA-725 CONTACT PLATING: GOLD ON THE MATING AREA, TIN-LEAD

ON THE CONTACT TAILS, NICKEL UNDERPLATE