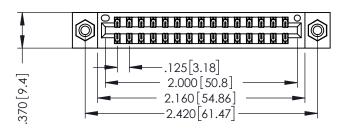

346/396 SERIES CARD EDGE CONNECTOR PART NUMBER: 346-030-522-808

YOUR CONNECTION TO QUALITY & SERVICE

**EDAC INC** TORONTO, ONTARIO CANADA

THESE DRAWINGS AND SPECIFICATIONS ARE THE PROPERTY OF EDAC INC., AND SHALL NOT BE REPRODUCED,OR COPIED OR USED AS THE BASIS FOR THE MANUFACTURE OR SALE OF APPARATUS WITHOUT WRITTEN PERMISSION.

THIS IS A C.A.D. GENERATED DRAWING DO NOT MAKE MANUAL REVISIONS TO MASTER.

ISSUE NUMBER

ORIGINAL

1

INSULATOR MATERIAL: THERMOPLASTIC POLYESTER, UL 94V-0 CONTACT MATERIAL; COPPER, NICKEL, TIN ALLOY CA-725 CONTACT PLATING: GOLD ON THE MATING AREA, TIN-LEAD ON THE CONTACT TAILS, NICKEL UNDERPLATE