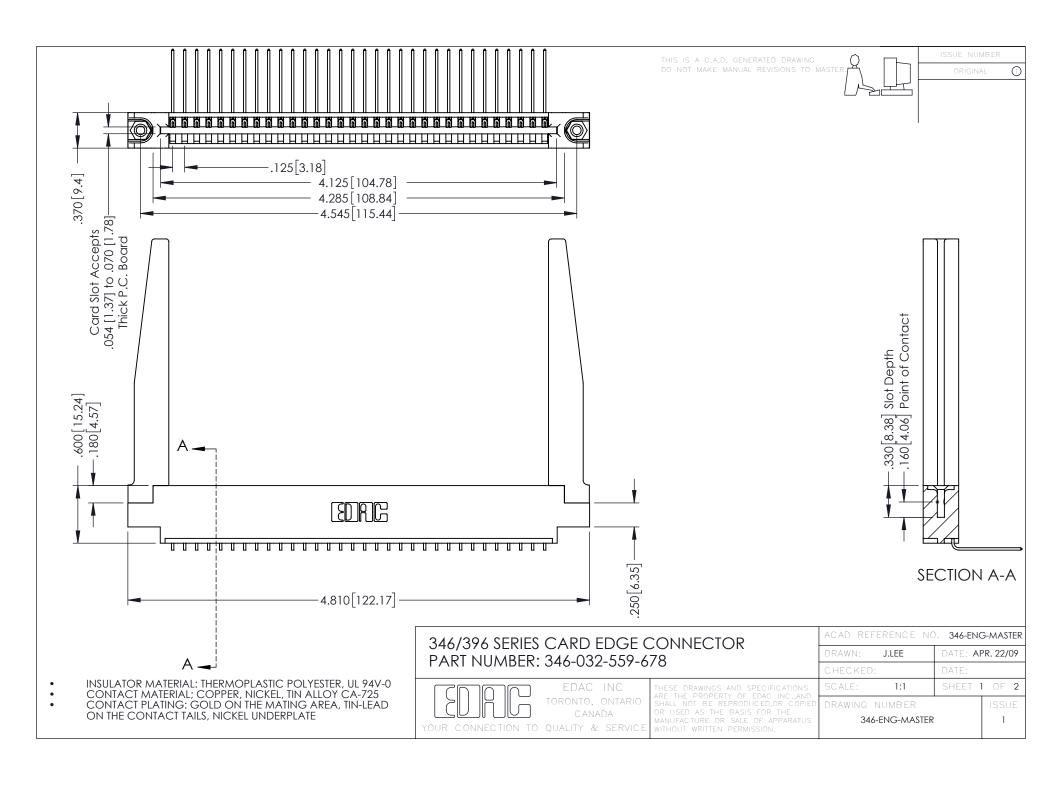

**Contact Code 555** 

**Contact Code 556** 

INSULATOR MATERIAL: THERMOPLASTIC POLYESTER, UL 94V-0 CONTACT MATERIAL; COPPER, NICKEL, TIN ALLOY CA-725

CONTACT PLATING: GOLD ON THE MATING AREA, TIN-LEAD ON THE CONTACT TAILS, NICKEL UNDERPLATE

## 346/396 SERIES CARD EDGE CONNECTOR CONTACT CODE 555,556,558,559,560 DIMENSIONS

YOUR CONNECTION TO QUALITY & SERVICE

|   | ACAD REFERENCE NO. 346-ENG-MASTER |                  |
|---|-----------------------------------|------------------|
|   | DRAWN: J.LEE                      | DATE: APR. 22/09 |
|   | CHECKED:                          | DATE:            |
|   | SCALE: 1:1                        | SHEET 2 OF 2     |
| D | DRAWING NUMBER                    | ISSUE            |

346-ENG-MASTER