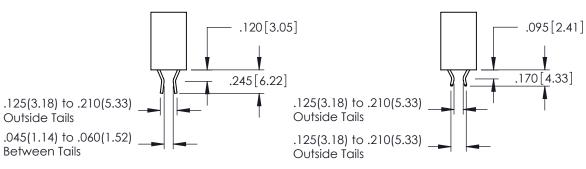

**Contact Code 555** 

**Contact Code 556** 

INSULATOR MATERIAL: THERMOPLASTIC POLYESTER, UL 94V-0 CONTACT MATERIAL; COPPER, NICKEL, TIN ALLOY CA-725

CONTACT PLATING: GOLD ON THE MATING AREA, TIN-LEAD ON THE CONTACT TAILS, NICKEL UNDERPLATE

## 346/396 SERIES CARD EDGE CONNECTOR CONTACT CODE 555,556,558,559,560 DIMENSIONS

YOUR CONNECTION TO QUALITY & SERVICE

|   | ACAD REFERENCE NO. 346-ENG-MASTER |                  |
|---|-----------------------------------|------------------|
|   | DRAWN: J.LEE                      | DATE: APR. 22/09 |
|   | CHECKED:                          | DATE:            |
|   | SCALE: 1:1                        | SHEET 2 OF 2     |
| D | DRAWING NUMBER                    | ISSUE            |

346-ENG-MASTER