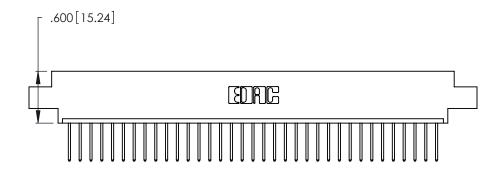

<u>Contact Dimensions:</u>
522-P.C. Tail .025 Sq. (0.64 Sq.) - Tail LG. =.440 (11.18)
.125 (3.18) Contact Spacing x .250 (6.35) Row Spacing

.370 [9.4]

THIS IS A C.A.D. GENERATED DRAWING DO NOT MAKE MANUAL REVISIONS TO MASTER.

Card Slot Accepts .054 [1.37] to .070 [1.78] Thick P.C. Board .330 [8.38] Card Slot .160 [4.07] Point of Contact

INSULATOR MATERIAL: THERMOPLASTIC POLYESTER, UL 94V-0 CONTACT MATERIAL; COPPER, NICKEL, TIN ALLOY CA-725

CONTACT PLATING: GOLD ON THE MATING AREA, TIN-LEAD ON THE CONTACT TAILS, NICKEL UNDERPLATE

346/396 SERIES CARD EDGE CONNECTOR PART NUMBER: 346-035-522-607

YOUR CONNECTION TO QUALITY & SERVICE

**EDAC INC** TORONTO, ONTARIO CANADA