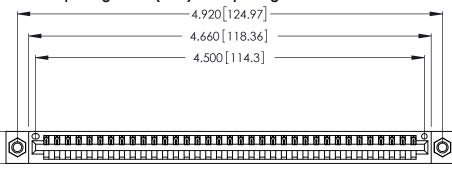

<u>Contact Dimensions:</u>
522-P.C. Tail .025 Sq. (0.64 Sq.) - Tail LG. =.440 (11.18)
.125 (3.18) Contact Spacing x .250 (6.35) Row Spacing

.370 [9.4]

THIS IS A C.A.D. GENERATED DRAWING DO NOT MAKE MANUAL REVISIONS TO MASTER.

Card Slot Accepts .054 [1.37] to .070 [1.78] Thick P.C. Board .330 [8.38] Card Slot .160 [4.07] Point of Contact

INSULATOR MATERIAL: THERMOPLASTIC POLYESTER, UL 94V-0 CONTACT MATERIAL; COPPER, NICKEL, TIN ALLOY CA-725

CONTACT PLATING: GOLD ON THE MATING AREA, TIN-LEAD ON THE CONTACT TAILS, NICKEL UNDERPLATE

346/396 SERIES CARD EDGE CONNECTOR PART NUMBER: 346-035-522-607

YOUR CONNECTION TO QUALITY & SERVICE

**EDAC INC** TORONTO, ONTARIO CANADA