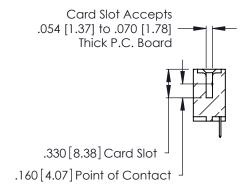

346/396 SERIES CARD EDGE CONNECTOR CONTACT CODE 555,556,558,559,560 DIMENSIONS

YOUR CONNECTION TO QUALITY & SERVICE

**EDAC INC** TORONTO, ONTARIO CANADA

THESE DRAWINGS AND SPECIFICATIONS ARE THE PROPERTY OF EDAC INC.,AND SHALL NOT BE REPRODUCED, OR COPIED OR USED AS THE BASIS FOR THE MANUFACTURE OR SALE OF APPARATUS WITHOUT WRITTEN PERMISSION.

Contact Code 560

INSULATOR MATERIAL: THERMOPLASTIC POLYESTER, UL 94V-0 CONTACT MATERIAL; COPPER, NICKEL, TIN ALLOY CA-725 CONTACT PLATING: GOLD ON THE MATING AREA, TIN-LEAD

ON THE CONTACT TAILS, NICKEL UNDERPLATE