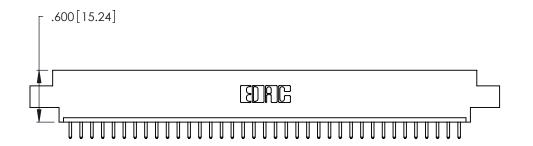

| 346/396 SERIES CARD EDGE CONNECTOR |
|------------------------------------|
| PART NUMBER: 346-037-520-608       |

**EDAC INC** TORONTO, ONTARIO CANADA

THESE DRAWINGS AND SPECIFICATIONS ARE THE PROPERTY OF EDAC INC., AND SHALL NOT BE REPRODUCED, OR COPIED OR USED AS THE BASIS FOR THE MANUFACTURE OR SALE OF APPARATUS WITHOUT WRITTEN PERMISSION.

<u>Contact Dimensions:</u>
520-P.C. Tail .030x.018 (0.76x0.46) - Tail LG. = .175 (4.45) .125 (3.18) Contact Spacing x .250 (6.35) Row Spacing -5.170[131.32] 4.910 [124.71] 4.750 [120.65]

THIS IS A C.A.D. GENERATED DRAWING DO NOT MAKE MANUAL REVISIONS TO MASTER.