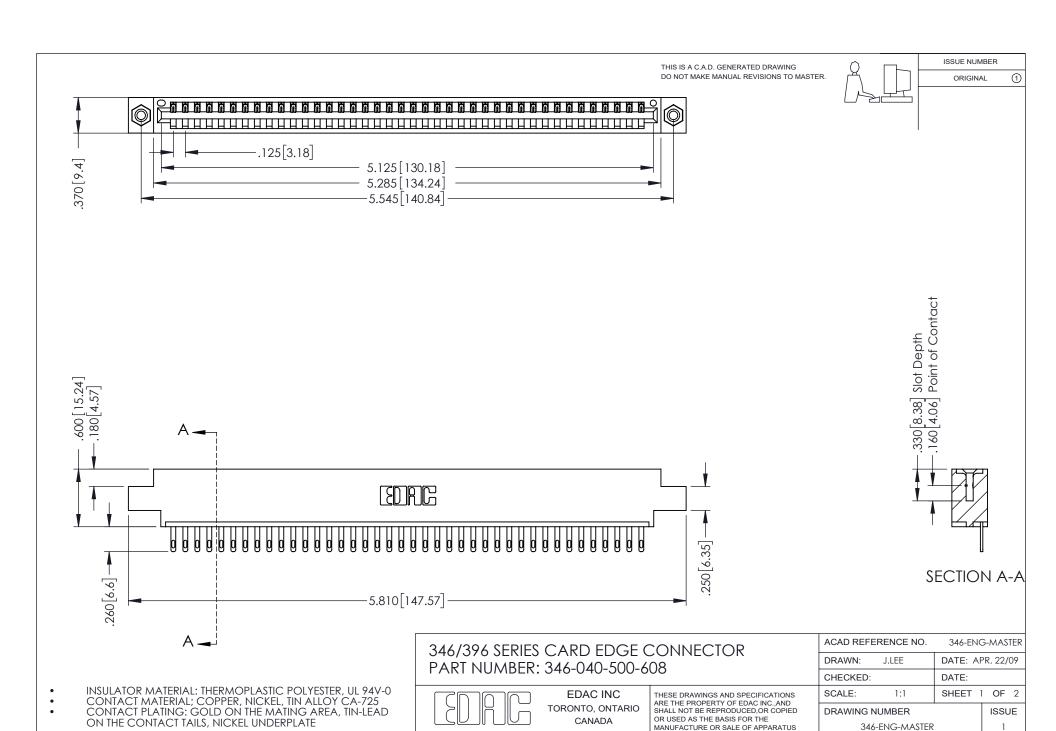

## **Contact Code 556**

INSULATOR MATERIAL: THERMOPLASTIC POLYESTER, UL 94V-0 CONTACT MATERIAL; COPPER, NICKEL, TIN ALLOY CA-725 CONTACT PLATING: GOLD ON THE MATING AREA, TIN-LEAD

ON THE CONTACT TAILS, NICKEL UNDERPLATE

## 346/396 SERIES CARD EDGE CONNECTOR CONTACT CODE 555,556,558,559,560 DIMENSIONS

YOUR CONNECTION TO QUALITY & SERVICE

**EDAC INC** TORONTO, ONTARIO CANADA

THESE DRAWINGS AND SPECIFICATIONS ARE THE PROPERTY OF EDAC INC.,AND SHALL NOT BE REPRODUCED, OR COPIED OR USED AS THE BASIS FOR THE MANUFACTURE OR SALE OF APPARATUS WITHOUT WRITTEN PERMISSION.