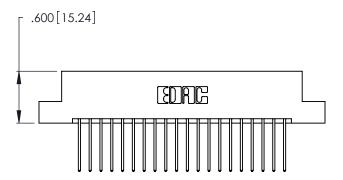

THIS IS A C.A.D. GENERATED DRAWING DO NOT MAKE MANUAL REVISIONS TO MASTER.

346/396 SERIES CARD EDGE CONNECTOR PART NUMBER: 346-040-540-207

**EDAC INC** TORONTO, ONTARIO CANADA

THESE DRAWINGS AND SPECIFICATIONS ARE THE PROPERTY OF EDAC INC.,AND SHALL NOT BE REPRODUCED, OR COPIED OR USED AS THE BASIS FOR THE MANUFACTURE OR SALE OF APPARATUS WITHOUT WRITTEN PERMISSION.

Contact Dimensions: 540-Wire Wrap .025 Sq. (0.64 Sq.) - Tail LG. =.560 (14.22) .125 (3.18) Contact Spacing x .250 (6.35) Row Spacing

- INSULATOR MATERIAL: THERMOPLASTIC POLYESTER, UL 94V-0 CONTACT MATERIAL; COPPER, NICKEL, TIN ALLOY CA-725
- CONTACT PLATING: GOLD ON THE MATING AREA, TIN-LEAD ON THE CONTACT TAILS, NICKEL UNDERPLATE