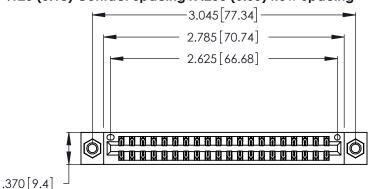

Contact Dimensions: 540-Wire Wrap .025 Sq. (0.64 Sq.) - Tail LG. =.560 (14.22) .125 (3.18) Contact Spacing x .250 (6.35) Row Spacing

- INSULATOR MATERIAL: THERMOPLASTIC POLYESTER, UL 94V-0 CONTACT MATERIAL; COPPER, NICKEL, TIN ALLOY CA-725
- CONTACT PLATING: GOLD ON THE MATING AREA, TIN-LEAD ON THE CONTACT TAILS, NICKEL UNDERPLATE

THIS IS A C.A.D. GENERATED DRAWING DO NOT MAKE MANUAL REVISIONS TO MASTER.

346/396 SERIES CARD EDGE CONNECTOR PART NUMBER: 346-040-540-207

**EDAC INC** TORONTO, ONTARIO CANADA

THESE DRAWINGS AND SPECIFICATIONS ARE THE PROPERTY OF EDAC INC.,AND SHALL NOT BE REPRODUCED, OR COPIED OR USED AS THE BASIS FOR THE MANUFACTURE OR SALE OF APPARATUS WITHOUT WRITTEN PERMISSION.