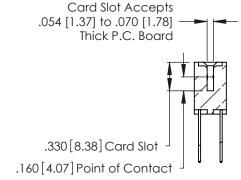

THIS IS A C.A.D. GENERATED DRAWING DO NOT MAKE MANUAL REVISIONS TO MASTER.

ISSUE NUMBER

ORIGINAL

1

**Contact Code 555** 

Contact Code 556

**Contact Code 558** 

**Contact Code 559** 

Contact Code 560

INSULATOR MATERIAL: THERMOPLASTIC POLYESTER, UL 94V-0 CONTACT MATERIAL; COPPER, NICKEL, TIN ALLOY CA-725 CONTACT PLATING: GOLD ON THE MATING AREA, TIN-LEAD

ON THE CONTACT TAILS, NICKEL UNDERPLATE

346/396 SERIES CARD EDGE CONNECTOR CONTACT CODE 555,556,558,559,560 DIMENSIONS

YOUR CONNECTION TO QUALITY & SERVICE

**EDAC INC** TORONTO, ONTARIO CANADA

THESE DRAWINGS AND SPECIFICATIONS ARE THE PROPERTY OF EDAC INC.,AND SHALL NOT BE REPRODUCED, OR COPIED OR USED AS THE BASIS FOR THE MANUFACTURE OR SALE OF APPARATUS WITHOUT WRITTEN PERMISSION.