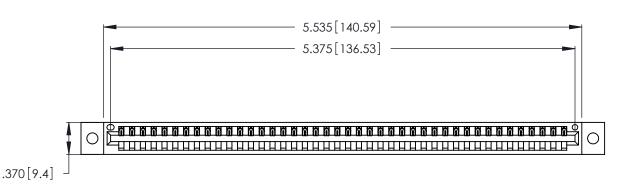

<u>Contact Dimensions:</u>
520-P.C. Tail .030x.018 (0.76x0.46) - Tail LG. = .175 (4.45) .125 (3.18) Contact Spacing x .250 (6.35) Row Spacing

THIS IS A C.A.D. GENERATED DRAWING DO NOT MAKE MANUAL REVISIONS TO MASTER.

1

.600 [15.24] EDING

- INSULATOR MATERIAL: THERMOPLASTIC POLYESTER, UL 94V-0 CONTACT MATERIAL; COPPER, NICKEL, TIN ALLOY CA-725
- CONTACT PLATING: GOLD ON THE MATING AREA, TIN-LEAD ON THE CONTACT TAILS, NICKEL UNDERPLATE

| 346/396 SERIES CARD EDGE CONNECTOR |
|------------------------------------|
| PART NUMBER: 346-042-520-102       |

**EDAC INC** TORONTO, ONTARIO CANADA

THESE DRAWINGS AND SPECIFICATIONS ARE THE PROPERTY OF EDAC INC., AND SHALL NOT BE REPRODUCED, OR COPIED OR USED AS THE BASIS FOR THE MANUFACTURE OR SALE OF APPARATUS WITHOUT WRITTEN PERMISSION.