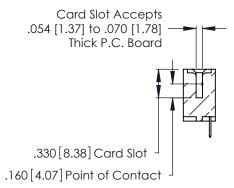

THIS IS A C.A.D. GENERATED DRAWING DO NOT MAKE MANUAL REVISIONS TO MASTER.

ISSUE NUMBER

ORIGINAL

1

**Contact Code 555** 

Contact Code 556

**Contact Code 558** 

**Contact Code 559** 

Contact Code 560

INSULATOR MATERIAL: THERMOPLASTIC POLYESTER, UL 94V-0 CONTACT MATERIAL; COPPER, NICKEL, TIN ALLOY CA-725 CONTACT PLATING: GOLD ON THE MATING AREA, TIN-LEAD

ON THE CONTACT TAILS, NICKEL UNDERPLATE

346/396 SERIES CARD EDGE CONNECTOR CONTACT CODE 555,556,558,559,560 DIMENSIONS

YOUR CONNECTION TO QUALITY & SERVICE

**EDAC INC** TORONTO, ONTARIO CANADA

THESE DRAWINGS AND SPECIFICATIONS ARE THE PROPERTY OF EDAC INC.,AND SHALL NOT BE REPRODUCED, OR COPIED OR USED AS THE BASIS FOR THE MANUFACTURE OR SALE OF APPARATUS WITHOUT WRITTEN PERMISSION.