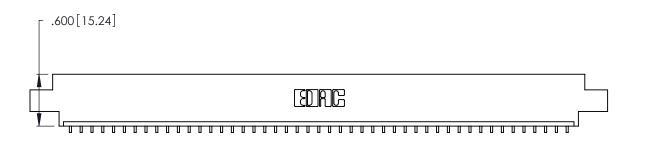

| 346/396 SERIES CARD EDGE CONNECTOR |
|------------------------------------|
| PART NUMBER: 346-047-559-608       |

YOUR CONNECTION TO QUALITY & SERVICE

**EDAC INC** TORONTO, ONTARIO CANADA

THESE DRAWINGS AND SPECIFICATIONS ARE THE PROPERTY OF EDAC INC., AND SHALL NOT BE REPRODUCED, OR COPIED OR USED AS THE BASIS FOR THE MANUFACTURE OR SALE OF APPARATUS WITHOUT WRITTEN PERMISSION.

| ACAD REFERENCE NO. | 346-ENG-MASTER   |
|--------------------|------------------|
| DRAWN: J.LEE       | DATE: APR. 22/09 |
| CHECKED:           | DATE:            |
| SCALE: N.T.S       | SHEET 1 OF 2     |
| DRAWING NUMBER     | ISSUE            |
| 346-ENG-MASTER     | 1                |