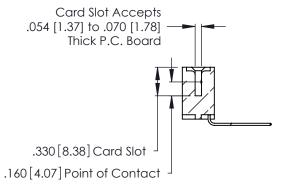

Contact Dimensions:
559-90 Degree Bend (Code 541 Contacts)
See Sheet 2 for Contact Code 555, 556, 558, 559, 560 Dimensions THIS IS A C.A.D. GENERATED DRAWING DO NOT MAKE MANUAL REVISIONS TO MASTER. -6.420[163.07] 6.160[156.46] 6.000 [152.4]

INSULATOR MATERIAL: THERMOPLASTIC POLYESTER, UL 94V-0 CONTACT MATERIAL; COPPER, NICKEL, TIN ALLOY CA-725

.370 [9.4]

CONTACT PLATING: GOLD ON THE MATING AREA, TIN-LEAD ON THE CONTACT TAILS, NICKEL UNDERPLATE