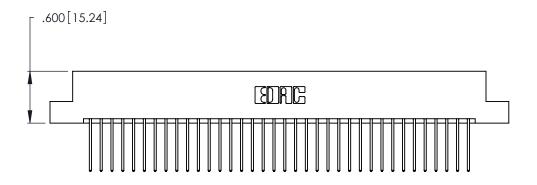

<u>Contact Dimensions:</u>
540-Wire Wrap .025 Sq. (0.64 Sq.) - Tail LG. =.560 (14.22)
.125 (3.18) Contact Spacing x .250 (6.35) Row Spacing

.370 [9.4]

THIS IS A C.A.D. GENERATED DRAWING DO NOT MAKE MANUAL REVISIONS TO MASTER.

Card Slot Accepts .054 [1.37] to .070 [1.78] Thick P.C. Board .330 [8.38] Card Slot .160 [4.07] Point of Contact

INSULATOR MATERIAL: THERMOPLASTIC POLYESTER, UL 94V-0 CONTACT MATERIAL; COPPER, NICKEL, TIN ALLOY CA-725