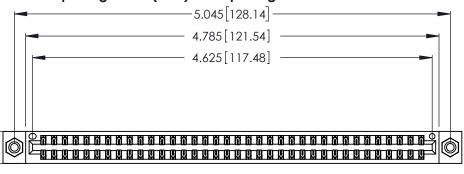

CONTACT PLATING: GOLD ON THE MATING AREA, TIN-LEAD ON THE CONTACT TAILS, NICKEL UNDERPLATE

346/396 SERIES CARD EDGE CONNECTOR PART NUMBER: 346-072-540-208

**EDAC INC** TORONTO, ONTARIO CANADA

THESE DRAWINGS AND SPECIFICATIONS ARE THE PROPERTY OF EDAC INC.,AND SHALL NOT BE REPRODUCED, OR COPIED OR USED AS THE BASIS FOR THE MANUFACTURE OR SALE OF APPARATUS WITHOUT WRITTEN PERMISSION.