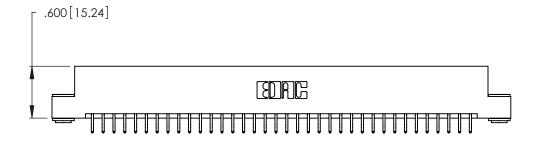

Card Slot Accepts .054 [1.37] to .070 [1.78] Thick P.C. Board .330 [8.38] Card Slot .160 [4.07] Point of Contact

- INSULATOR MATERIAL: THERMOPLASTIC POLYESTER, UL 94V-0 CONTACT MATERIAL; COPPER, NICKEL, TIN ALLOY CA-725
- CONTACT PLATING: GOLD ON THE MATING AREA, TIN-LEAD ON THE CONTACT TAILS, NICKEL UNDERPLATE

| 346/396 SERIES CARD EDGE CONNECTOR |
|------------------------------------|
| PART NUMBER: 346-072-556-203       |

**EDAC INC** TORONTO, ONTARIO CANADA

THESE DRAWINGS AND SPECIFICATIONS ARE THE PROPERTY OF EDAC INC., AND SHALL NOT BE REPRODUCED, OR COPIED OR USED AS THE BASIS FOR THE MANUFACTURE OR SALE OF APPARATUS WITHOUT WRITTEN PERMISSION.