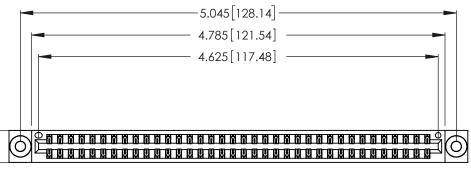

| 346/396 SERIES CARD EDGE CONNECTOR |
|------------------------------------|
| PART NUMBER: 346-072-556-203       |

**EDAC INC** TORONTO, ONTARIO CANADA

THESE DRAWINGS AND SPECIFICATIONS ARE THE PROPERTY OF EDAC INC., AND SHALL NOT BE REPRODUCED, OR COPIED OR USED AS THE BASIS FOR THE MANUFACTURE OR SALE OF APPARATUS WITHOUT WRITTEN PERMISSION.