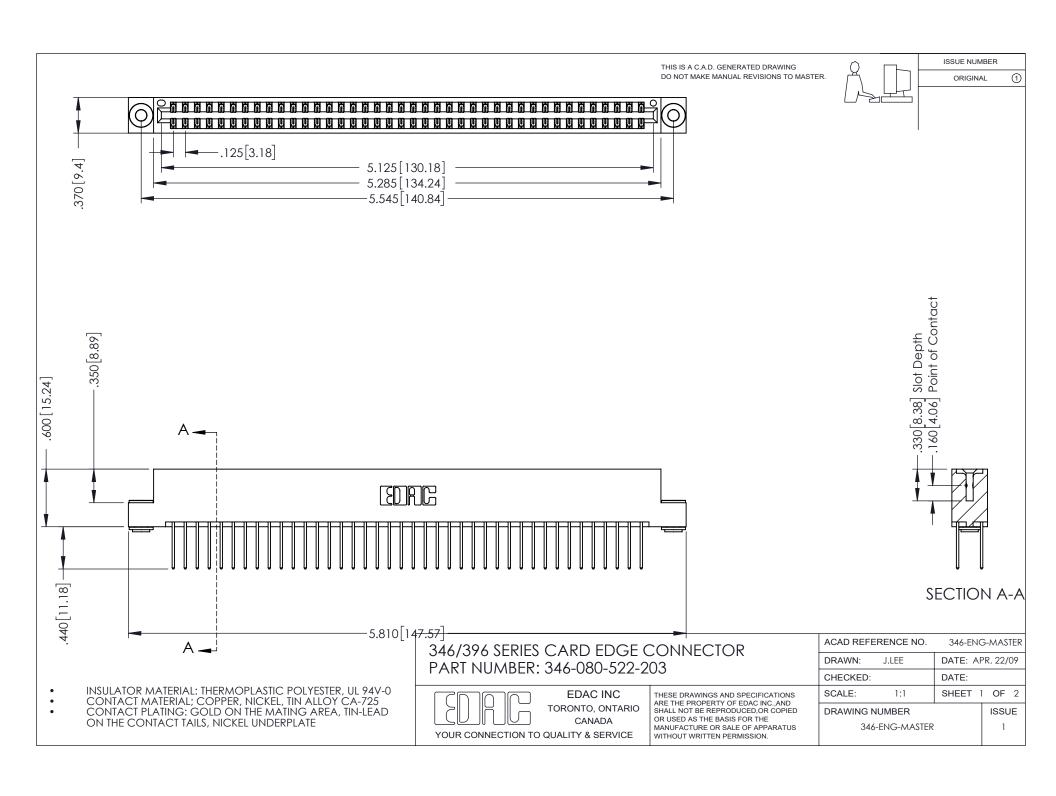

ISSUE NUMBER ORIGINAL 1

## **Contact Code 556**

INSULATOR MATERIAL: THERMOPLASTIC POLYESTER, UL 94V-0 CONTACT MATERIAL; COPPER, NICKEL, TIN ALLOY CA-725 CONTACT PLATING: GOLD ON THE MATING AREA, TIN-LEAD

ON THE CONTACT TAILS, NICKEL UNDERPLATE

## 346/396 SERIES CARD EDGE CONNECTOR CONTACT CODE 555,556,558,559,560 DIMENSIONS

YOUR CONNECTION TO QUALITY & SERVICE

**EDAC INC** TORONTO, ONTARIO CANADA

THESE DRAWINGS AND SPECIFICATIONS ARE THE PROPERTY OF EDAC INC.,AND SHALL NOT BE REPRODUCED, OR COPIED OR USED AS THE BASIS FOR THE MANUFACTURE OR SALE OF APPARATUS WITHOUT WRITTEN PERMISSION.