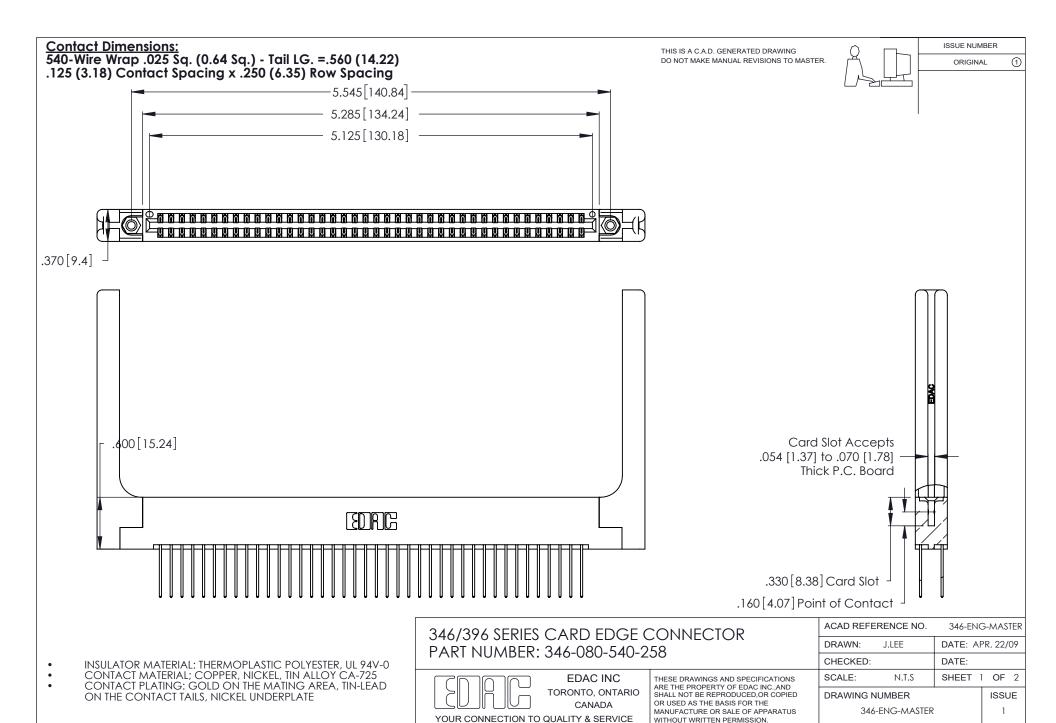

THIS IS A C.A.D. GENERATED DRAWING DO NOT MAKE MANUAL REVISIONS TO MASTER.

ISSUE NUMBER

ORIGINAL

1

**Contact Code 555** 

Contact Code 556

**Contact Code 558** 

**Contact Code 559** 

Contact Code 560

INSULATOR MATERIAL: THERMOPLASTIC POLYESTER, UL 94V-0 CONTACT MATERIAL; COPPER, NICKEL, TIN ALLOY CA-725 CONTACT PLATING: GOLD ON THE MATING AREA, TIN-LEAD

ON THE CONTACT TAILS, NICKEL UNDERPLATE

346/396 SERIES CARD EDGE CONNECTOR CONTACT CODE 555,556,558,559,560 DIMENSIONS

YOUR CONNECTION TO QUALITY & SERVICE

**EDAC INC** TORONTO, ONTARIO CANADA

THESE DRAWINGS AND SPECIFICATIONS ARE THE PROPERTY OF EDAC INC.,AND SHALL NOT BE REPRODUCED, OR COPIED OR USED AS THE BASIS FOR THE MANUFACTURE OR SALE OF APPARATUS WITHOUT WRITTEN PERMISSION.