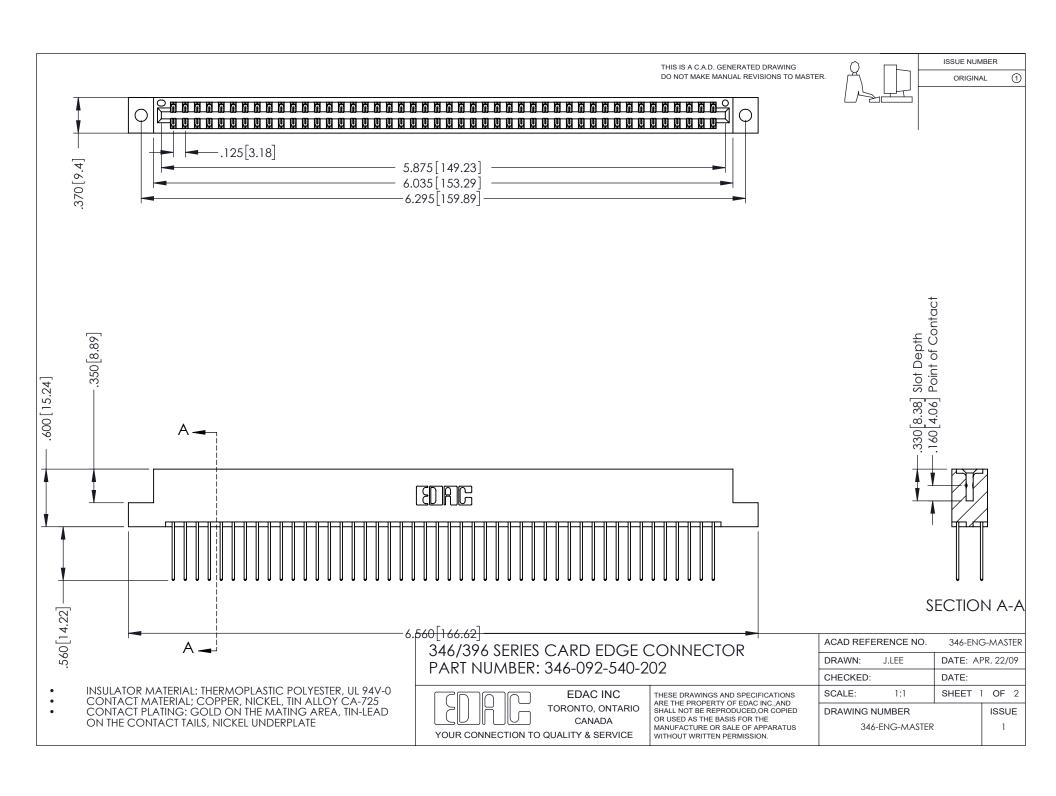

## **Contact Code 556**

INSULATOR MATERIAL: THERMOPLASTIC POLYESTER, UL 94V-0 CONTACT MATERIAL; COPPER, NICKEL, TIN ALLOY CA-725 CONTACT PLATING: GOLD ON THE MATING AREA, TIN-LEAD

ON THE CONTACT TAILS, NICKEL UNDERPLATE

## 346/396 SERIES CARD EDGE CONNECTOR CONTACT CODE 555,556,558,559,560 DIMENSIONS

YOUR CONNECTION TO QUALITY & SERVICE

**EDAC INC** TORONTO, ONTARIO CANADA

THESE DRAWINGS AND SPECIFICATIONS ARE THE PROPERTY OF EDAC INC.,AND SHALL NOT BE REPRODUCED, OR COPIED OR USED AS THE BASIS FOR THE MANUFACTURE OR SALE OF APPARATUS WITHOUT WRITTEN PERMISSION.