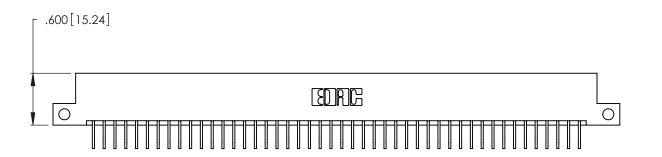

346/396 SERIES CARD EDGE CONNECTOR PART NUMBER: 346-092-558-212

**EDAC INC** TORONTO, ONTARIO CANADA

THESE DRAWINGS AND SPECIFICATIONS ARE THE PROPERTY OF EDAC INC., AND SHALL NOT BE REPRODUCED, OR COPIED OR USED AS THE BASIS FOR THE MANUFACTURE OR SALE OF APPARATUS WITHOUT WRITTEN PERMISSION.

| ACAD REFERENCE NO. |       | 346-ENG-MASTER   |       |
|--------------------|-------|------------------|-------|
| DRAWN:             | J.LEE | DATE: APR. 22/09 |       |
| CHECKED:           |       | DATE:            |       |
| SCALE:             | N.T.S | SHEET            | OF 2  |
| DRAWING NUMBER     |       |                  | ISSUE |
| 346                |       | 1                |       |
|                    |       |                  |       |