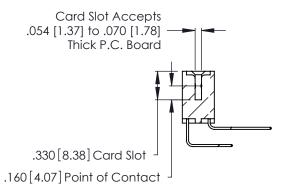

Contact Dimensions:
558-90 Degree Bend (Code 541 Contacts)
See Sheet 2 for Contact Code 555, 556, 558, 559, 560 Dimensions

THIS IS A C.A.D. GENERATED DRAWING DO NOT MAKE MANUAL REVISIONS TO MASTER.

ISSUE NUMBER ORIGINAL

1

- INSULATOR MATERIAL: THERMOPLASTIC POLYESTER, UL 94V-0 CONTACT MATERIAL; COPPER, NICKEL, TIN ALLOY CA-725
- CONTACT PLATING: GOLD ON THE MATING AREA, TIN-LEAD ON THE CONTACT TAILS, NICKEL UNDERPLATE

THIS IS A C.A.D. GENERATED DRAWING DO NOT MAKE MANUAL REVISIONS TO MASTER.

ISSUE NUMBER

ORIGINAL

1

**Contact Code 555** 

Contact Code 556

**Contact Code 558** 

**Contact Code 559** 

Contact Code 560

INSULATOR MATERIAL: THERMOPLASTIC POLYESTER, UL 94V-0 CONTACT MATERIAL; COPPER, NICKEL, TIN ALLOY CA-725 CONTACT PLATING: GOLD ON THE MATING AREA, TIN-LEAD

ON THE CONTACT TAILS, NICKEL UNDERPLATE