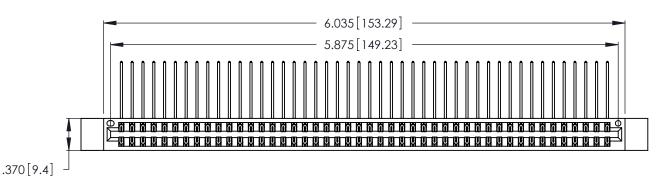

346/396 SERIES CARD EDGE CONNECTOR PART NUMBER: 346-092-558-212

**EDAC INC** TORONTO, ONTARIO CANADA

THESE DRAWINGS AND SPECIFICATIONS ARE THE PROPERTY OF EDAC INC., AND SHALL NOT BE REPRODUCED, OR COPIED OR USED AS THE BASIS FOR THE MANUFACTURE OR SALE OF APPARATUS WITHOUT WRITTEN PERMISSION.

| ACAD REFERENCE NO. |       | 346-ENG-MASTER   |       |
|--------------------|-------|------------------|-------|
| DRAWN:             | J.LEE | DATE: APR. 22/09 |       |
| CHECKED:           |       | DATE:            |       |
| SCALE:             | N.T.S | SHEET            | OF 2  |
| DRAWING NUMBER     |       |                  | ISSUE |
| 346                |       | 1                |       |
|                    |       |                  |       |