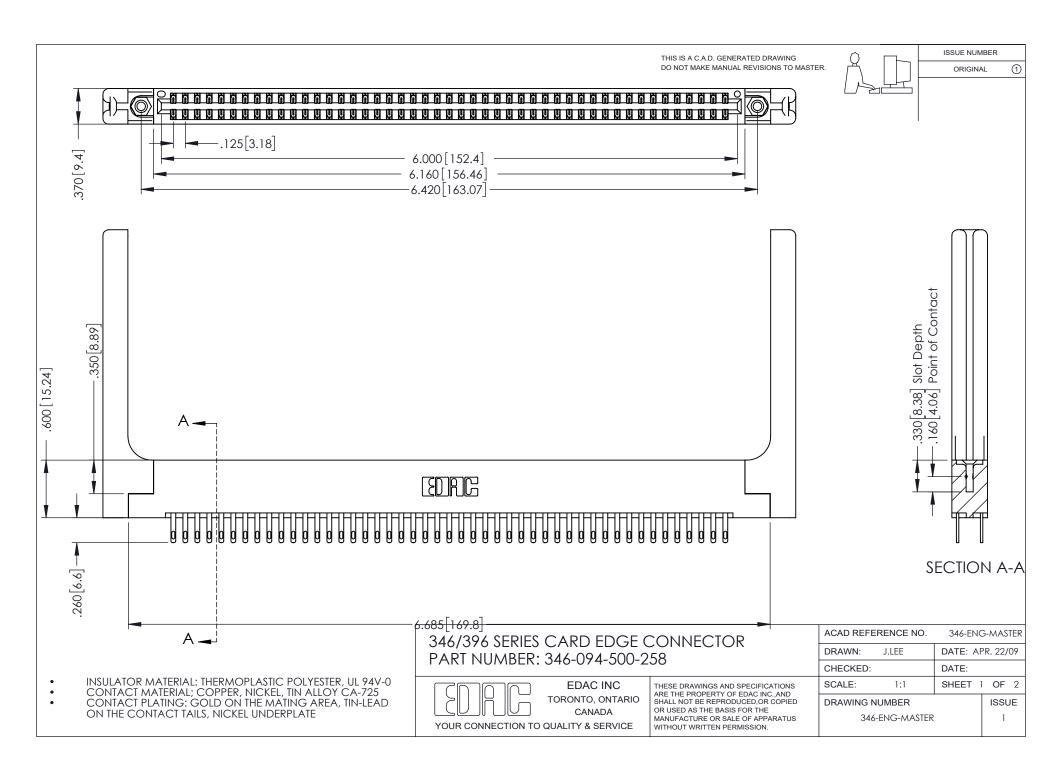

## **Contact Code 556**

INSULATOR MATERIAL: THERMOPLASTIC POLYESTER, UL 94V-0 CONTACT MATERIAL; COPPER, NICKEL, TIN ALLOY CA-725 CONTACT PLATING: GOLD ON THE MATING AREA, TIN-LEAD

ON THE CONTACT TAILS, NICKEL UNDERPLATE

## 346/396 SERIES CARD EDGE CONNECTOR CONTACT CODE 555,556,558,559,560 DIMENSIONS

YOUR CONNECTION TO QUALITY & SERVICE

**EDAC INC** TORONTO, ONTARIO CANADA

THESE DRAWINGS AND SPECIFICATIONS ARE THE PROPERTY OF EDAC INC.,AND SHALL NOT BE REPRODUCED, OR COPIED OR USED AS THE BASIS FOR THE MANUFACTURE OR SALE OF APPARATUS WITHOUT WRITTEN PERMISSION.