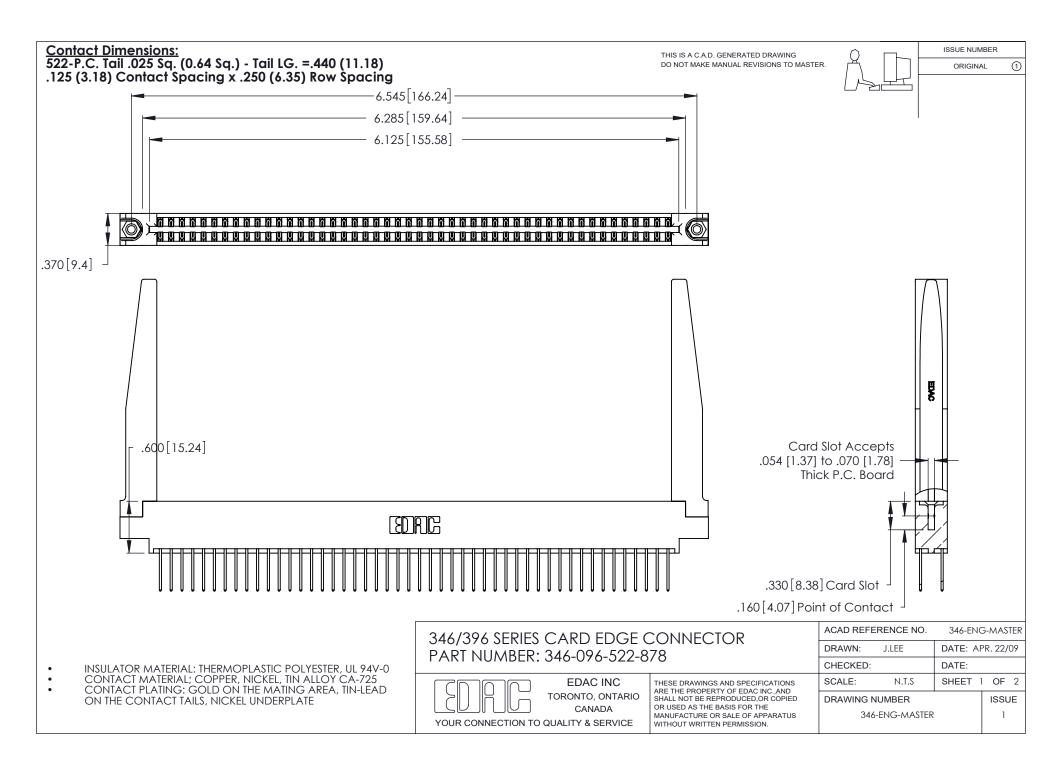

THIS IS A C.A.D. GENERATED DRAWING DO NOT MAKE MANUAL REVISIONS TO MASTER.

ISSUE NUMBER

ORIGINAL

1

**Contact Code 555** 

Contact Code 556

**Contact Code 558** 

**Contact Code 559** 

Contact Code 560

INSULATOR MATERIAL: THERMOPLASTIC POLYESTER, UL 94V-0 CONTACT MATERIAL; COPPER, NICKEL, TIN ALLOY CA-725 CONTACT PLATING: GOLD ON THE MATING AREA, TIN-LEAD

ON THE CONTACT TAILS, NICKEL UNDERPLATE

346/396 SERIES CARD EDGE CONNECTOR CONTACT CODE 555,556,558,559,560 DIMENSIONS

YOUR CONNECTION TO QUALITY & SERVICE

**EDAC INC** TORONTO, ONTARIO CANADA

THESE DRAWINGS AND SPECIFICATIONS ARE THE PROPERTY OF EDAC INC.,AND SHALL NOT BE REPRODUCED, OR COPIED OR USED AS THE BASIS FOR THE MANUFACTURE OR SALE OF APPARATUS WITHOUT WRITTEN PERMISSION.