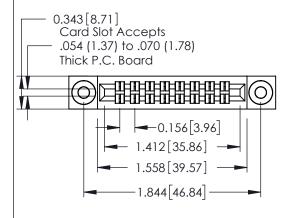

## **Contact Detail**

556-Extender Board Bend (Code 520 Contacts) .156 [3.96] Contact Spacing x .140 [3.56] Row Spacing

**See Accompanying Page for: Mounting Options** 

| 305 / 315 / 355 Card Edge Conr | nector |
|--------------------------------|--------|
| Part Number: 355-016-556-203   |        |

0.090[2.29] Point of Contact

0.295[7.49] Card Slot

305 Assembly