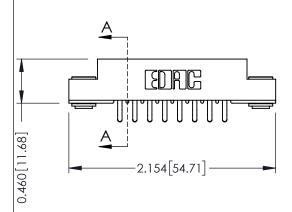

## **Mounting Option**

03-.116 (2.95) I.D. Floating Eyelets

## **Contact Detail**

556-Extender Board Bend (Code 520 Contacts) .156 [3.96] Contact Spacing x .140 [3.56] Row Spacing

**See Accompanying Page for: Mounting Options** 

| 305 / 315 / 355 Card Edge Conr | nector |
|--------------------------------|--------|
| Part Number: 355-016-556-203   |        |