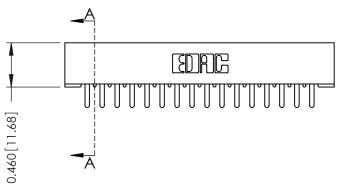

## **Mounting Option**

101-No Mounting Lugs

**Contact Detail** 

420-P.C. Tail .046x.015(1.17x0.38) - Tail LG.=.213(5.41) .156 [3.96] Contact Spacing with Single Centreline Row

THIS IS A C.A.D. GENERATED DRAWING DO NOT MAKE MANUAL REVISIONS TO MASTER.