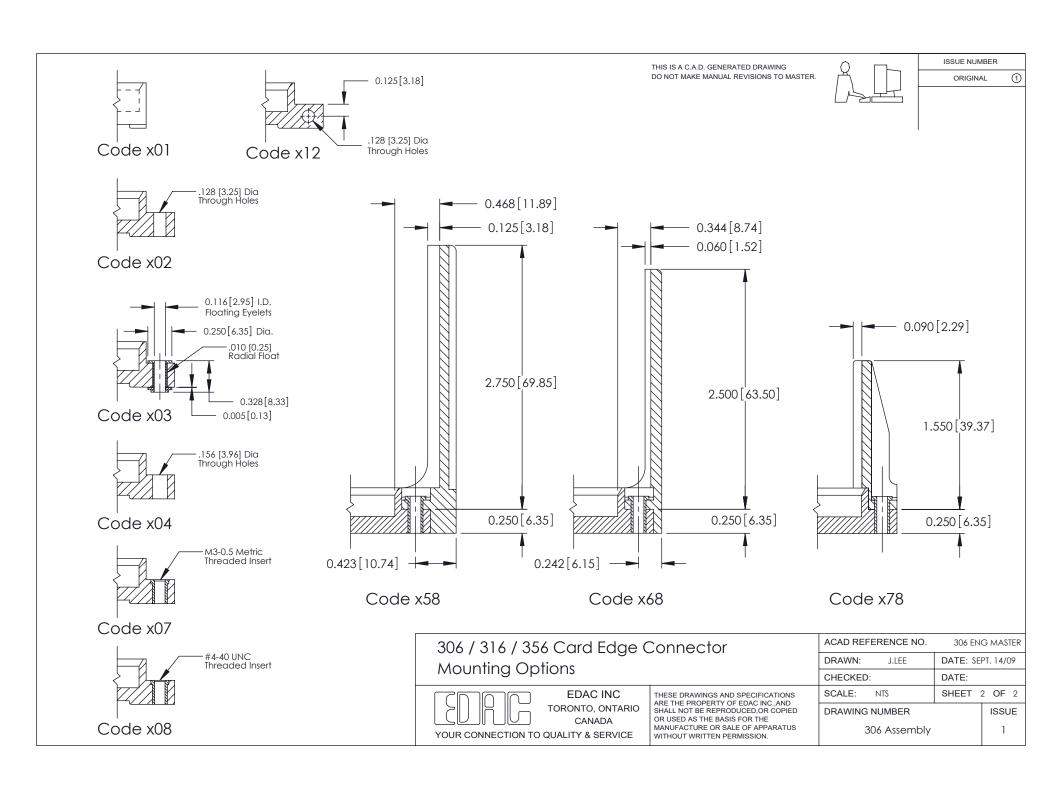

|  | ACAD REFERENCE NO. | 306 ENG MASTER    |       |
|--|--------------------|-------------------|-------|
|  | DRAWN: J.LEE       | DATE: SEPT. 14/09 |       |
|  | CHECKED:           | DATE:             |       |
|  | SCALE: NTS         | SHEET             | OF 2  |
|  | DRAWING NUMBER     |                   | ISSUE |
|  | 306 Assembly       |                   | 1     |