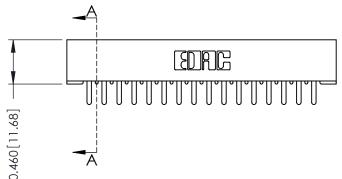

## **Mounting Option**

101-No Mounting Lugs

**Contact Detail** 

420-P.C. Tail .046x.015(1.17x0.38) - Tail LG.=.213(5.41) .156 [3.96] Contact Spacing with Single Centreline Row

THIS IS A C.A.D. GENERATED DRAWING DO NOT MAKE MANUAL REVISIONS TO MASTER.