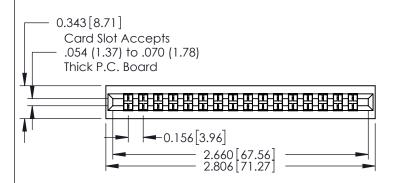

## **Mounting Option**

101-No Mounting Lugs

**Contact Detail** 

420-P.C. Tail .046x.015(1.17x0.38) - Tail LG.=.213(5.41) .156 [3.96] Contact Spacing with Single Centreline Row

THIS IS A C.A.D. GENERATED DRAWING DO NOT MAKE MANUAL REVISIONS TO MASTER.

0.165[4.19] Point of Contact

0.295 [7.49] Card Slot

**See Accompanying Pages for: Mounting Options** 