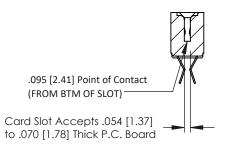

Mounting Option
#4-40 Unified Threaded Inserts

**Contact Detail** 

Extender Board Bend (Code 500 Contacts)
.156 [3.96] Contact Spacing x .200 [5.08] Row Spacing

THIS IS A C.A.D. GENERATED DRAWING DO NOT MAKE MANUAL REVISIONS TO MAS