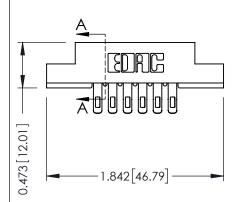

## SECTION A-A

307 ENG MASTER
DATE: AUG. 11/09

SHEET 1 OF 3

J.LEE

307 Assembly

NTS

| 307 / 357 Card Edge Connector |                    |                                                                   | A( |
|-------------------------------|--------------------|-------------------------------------------------------------------|----|
| Part Number: 357-012-555-208  |                    | DF                                                                |    |
|                               |                    | С                                                                 |    |
|                               | EDAC INC           | THESE DRAWINGS AND SPECIFICATIONS ARE THE PROPERTY OF EDAC INCAND | S  |
|                               | TORONTO, ONTARIO   | SHALL NOT BE REPRODUCED, OR COPIED OR USED AS THE BASIS FOR THE   | DF |
| YOUR CONNECTION TO (          | OLIALITY & SERVICE | MANUFACTURE OR SALE OF APPARATUS                                  |    |