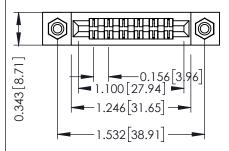

Mounting Option
#4-40 Unified Threaded Inserts

**Contact Detail** 

Extender Board Bend (Code 500 Contacts)
.156 [3.96] Contact Spacing x .200 [5.08] Row Spacing

THIS IS A C.A.D. GENERATED DRAWING DO NOT MAKE MANUAL REVISIONS TO MAS