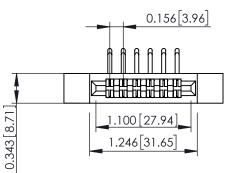

**Mounting Option Contact Detail** 

.128 (3.25) Dia. Side Mounting Holes 90 Degree Bend (Code 422 and 440 Contacts)