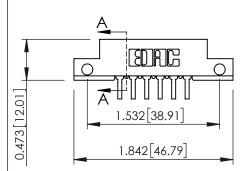

## **See Accompanying Pages for:**

- **Contact Bend Details**
- **Mounting Options**

SECTION A-A

| 307 / 357 Card Edge Connector<br>Part Number: 357-012-559-212 |                                                                                                                                                                                                 | ACAD REFERENCE NO. 307 ENG MASTER |             |          |          |
|---------------------------------------------------------------|-------------------------------------------------------------------------------------------------------------------------------------------------------------------------------------------------|-----------------------------------|-------------|----------|----------|
|                                                               |                                                                                                                                                                                                 | DRAWN:                            | J.LEE       | DATE: AU | G. 11/09 |
|                                                               |                                                                                                                                                                                                 | CHECKED:                          |             | DATE:    |          |
| CANADA                                                        | THESE DRAWINGS AND SPECIFICATIONS ARE THE PROPERTY OF EDAC INC.,AND SHALL NOT BE REPRODUCED,OR COPIED ON USED AS THE BASIS FOR THE MANUFACTURE OR SALE OF APPARATUS WITHOUT WRITTEN PERMISSION. | SCALE:                            | NTS         | SHEET    | 1 OF 3   |
|                                                               |                                                                                                                                                                                                 | DRAWING                           | NUMBER      |          | ISSUE    |
|                                                               |                                                                                                                                                                                                 | 3                                 | 07 Assembly |          | 1        |