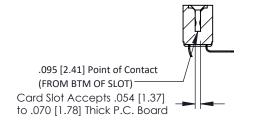

**Mounting Option Contact Detail** 

.128 (3.25) Dia. Side Mounting Holes 90 Degree Bend (Code 422 and 440 Contacts)







## **See Accompanying Pages for:**

- **Contact Bend Details**
- **Mounting Options**



SECTION A-A



| 307 / 357 Card Edge Connector<br>Part Number: 357-012-559-212 |                                                                                                                                                                                                 | ACAD REFERENCE NO. 307 ENG MASTER |             |          |          |
|---------------------------------------------------------------|-------------------------------------------------------------------------------------------------------------------------------------------------------------------------------------------------|-----------------------------------|-------------|----------|----------|
|                                                               |