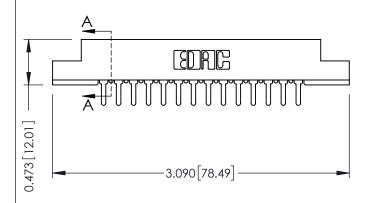

## **See Accompanying Pages for:**

- **Contact Bend Details**
- **Mounting Options**

## SECTION A-A

307 / 357 Card Edge Connector Part Number: 357-014-425-108

**EDAC INC** TORONTO, ONTARIO CANADA

THESE DRAWINGS AND SPECIFICATIONS ARE THE PROPERTY OF EDAC INC., AND SHALL NOT BE REPRODUCED,OR COPIED OR USED AS THE BASIS FOR THE MANUFACTURE OR SALE OF APPARATUS WITHOUT WRITTEN PERMISSION.