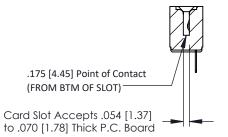

## **See Accompanying Pages for:**

- **Contact Bend Details**
- **Mounting Options**

## SECTION A-A

307 / 357 Card Edge Connector Part Number: 357-014-425-108

**EDAC INC** TORONTO, ONTARIO CANADA

THESE DRAWINGS AND SPECIFICATIONS ARE THE PROPERTY OF EDAC INC., AND SHALL NOT BE REPRODUCED,OR COPIED OR USED AS THE BASIS FOR THE MANUFACTURE OR SALE OF APPARATUS WITHOUT WRITTEN PERMISSION.