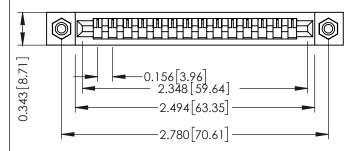

## SECTION A-A

307 / 357 Card Edge Connector Part Number: 357-014-425-108

**EDAC INC** TORONTO, ONTARIO CANADA

THESE DRAWINGS AND SPECIFICATIONS ARE THE PROPERTY OF EDAC INC., AND SHALL NOT BE REPRODUCED,OR COPIED OR USED AS THE BASIS FOR THE MANUFACTURE OR SALE OF APPARATUS WITHOUT WRITTEN PERMISSION.

| ACAD REFERENCE NO. | 307 ENG MASTER   |
|--------------------|------------------|
| DRAWN: J.LEE       | DATE: AUG. 11/09 |
| CHECKED:           | DATE:            |
| SCALE: NTS         | SHEET 1 OF 3     |
| DRAWING NUMBER     | ISSUE            |
| 307 Assembly       | 1                |