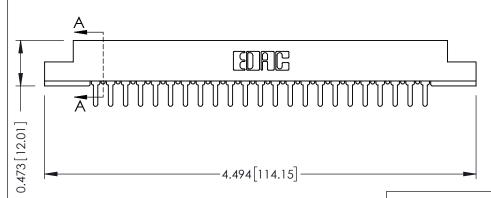

## SECTION A-A

**See Accompanying Pages for:** 

- **Contact Bend Details**
- **Mounting Options**

307 / 357 Card Edge Connector Part Number: 357-023-425-108

**EDAC INC** TORONTO, ONTARIO CANADA

THESE DRAWINGS AND SPECIFICATIONS ARE THE PROPERTY OF EDAC INC.,AND SHALL NOT BE REPRODUCED, OR COPIED OR USED AS THE BASIS FOR THE MANUFACTURE OR SALE OF APPARATUS WITHOUT WRITTEN PERMISSION.