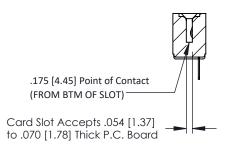

**Mounting Option** #4-40 Unified Threaded Inserts **Contact Detail** 

PC Tail .046x.013(1.17x0.33) - Tail LG=.213(5.41) .156 [3.96] Contact Spacing x .200 [5.08] Row Spacing

THIS IS A C.A.D. GENERATED DRAWING DO NOT MAKE MANUAL REVISIONS TO MASTER.