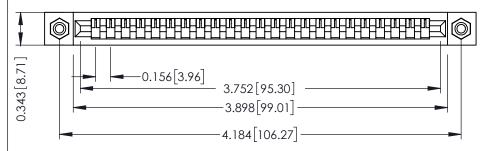

**Mounting Option** #4-40 Unified Threaded Inserts **Contact Detail** 

PC Tail .046x.013(1.17x0.33) - Tail LG=.213(5.41) .156 [3.96] Contact Spacing x .200 [5.08] Row Spacing

THIS IS A C.A.D. GENERATED DRAWING DO NOT MAKE MANUAL REVISIONS TO MASTER.