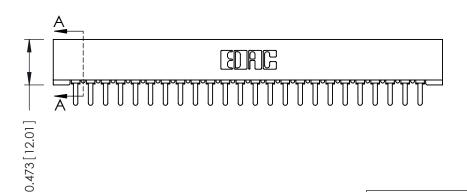

## SECTION A-A

**See Accompanying Pages for:** 

- **Contact Bend Details**
- **Mounting Options**

307 / 357 Card Edge Connector Part Number: 357-024-421-101

**EDAC INC** TORONTO, ONTARIO CANADA

THESE DRAWINGS AND SPECIFICATIONS ARE THE PROPERTY OF EDAC INC.,AND SHALL NOT BE REPRODUCED,OR COPIED OR USED AS THE BASIS FOR THE MANUFACTURE OR SALE OF APPARATUS WITHOUT WRITTEN PERMISSION.