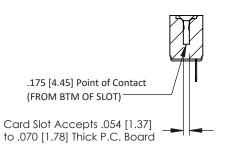

**Mounting Option** No Mounting Lugs **Contact Detail** 

PC Tail .046x.014(1.17x0.36) - Tail LG=.213(5.41) .156 [3.96] Contact Spacing x .200 [5.08] Row Spacing

THIS IS A C.A.D. GENERATED DRAWING DO NOT MAKE MANUAL REVISIONS TO MASTER.