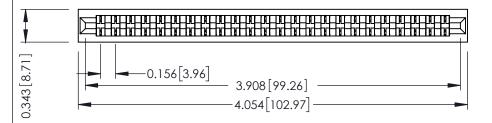

**Mounting Option** No Mounting Lugs **Contact Detail** 

PC Tail .046x.014(1.17x0.36) - Tail LG=.213(5.41) .156 [3.96] Contact Spacing x .200 [5.08] Row Spacing

THIS IS A C.A.D. GENERATED DRAWING DO NOT MAKE MANUAL REVISIONS TO MASTER.