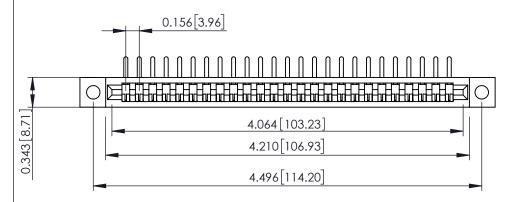

**Mounting Option** .128 (3.25) Dia. Mounting Holes **Contact Detail** 

90 Degree Bend (Code 545 Contacts)

.156 [3.96] Contact Spacing x .200 [5.08] Row Spacing

**SECTION A-A** 

.095 [2.41] Point of Contact (FROM BTM OF SLOT) Card Slot Accepts .054 [1.37] to .070 [1.78] Thick P.C. Board