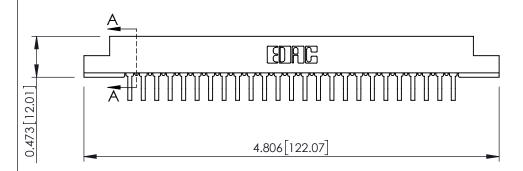

**Mounting Option** .128 (3.25) Dia. Mounting Holes **Contact Detail** 

90 Degree Bend (Code 545 Contacts)

.156 [3.96] Contact Spacing x .200 [5.08] Row Spacing

**SECTION A-A** 

.095 [2.41] Point of Contact (FROM BTM OF SLOT) Card Slot Accepts .054 [1.37] to .070 [1.78] Thick P.C. Board