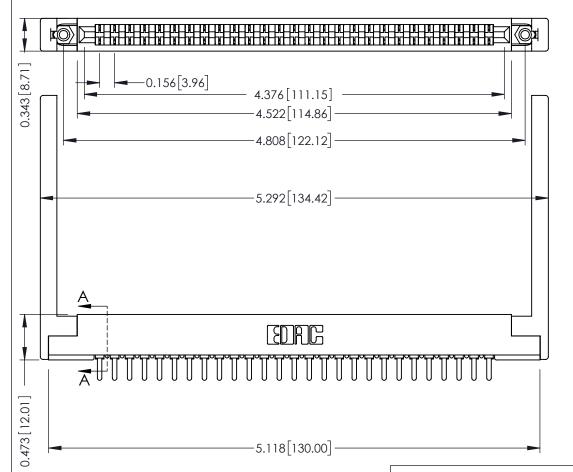

**Mounting Option** .344 (8.74) Offset Card Guides

**Contact Detail** 

PC Tail .046x.014(1.17x0.36) - Tail LG=.213(5.41) .156 [3.96] Contact Spacing x .200 [5.08] Row Spacing

SECTION A-A

.175 [4.45] Point of Contact (FROM BTM OF SLOT)

Card Slot Accepts .054 [1.37] to .070 [1.78] Thick P.C. Board

**See Accompanying Pages for:** 

- **Contact Bend Details**
- **Mounting Options**

307 / 357 Card Edge Connector Part Number: 357-027-521-168