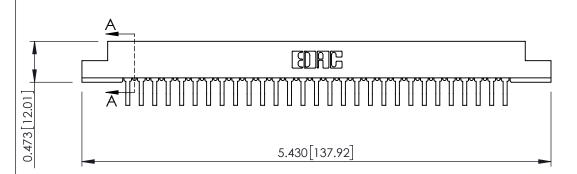

**SECTION A-A** 

**See Accompanying Pages for:** 

- **Contact Bend Details**
- **Mounting Options**

307 / 357 Card Edge Connector Part Number: 357-029-458-104

| ACAD REFERENCE NO. 307 ENG MASTER |                  |
|-----------------------------------|------------------|
| DRAWN: J.LEE                      | DATE: AUG. 11/09 |
| CHECKED:                          | DATE:            |
| SCALE: NTS                        | SHEET 1 OF 3     |
| DRAWING NUMBER                    | ISSUE            |