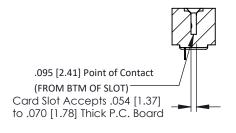

**SECTION A-A** 

**See Accompanying Pages for:** 

- **Contact Bend Details**
- **Mounting Options**

307 / 357 Card Edge Connector Part Number: 357-029-458-104

| ACAD REFERENCE NO. 307 ENG MASTER |                  |
|-----------------------------------|------------------|
| DRAWN: J.LEE                      | DATE: AUG. 11/09 |
| CHECKED:                          | DATE:            |
| SCALE: NTS                        | SHEET 1 OF 3     |
| DRAWING NUMBER                    | ISSUE            |