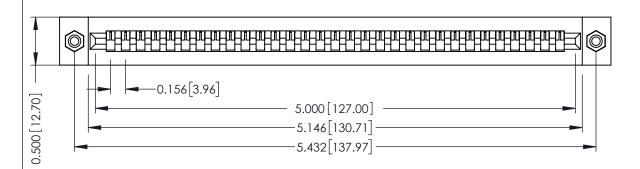

**Mounting Option** #4-40 Unified Threaded Inserts **Contact Detail** 

Wire Wrap .046x.013(1.17x0.33) - Tail LG=.708(17.98) .156 [3.96] Contact Spacing x .200 [5.08] Row Spacing

THIS IS A C.A.D. GENERATED DRAWING DO NOT MAKE MANUAL REVISIONS TO MASTER.

| ACAD REFERENCE NO. | 307 ENG MASTER   |
|--------------------|------------------|
| DRAWN: J.LEE       | DATE: AUG. 11/09 |
| CHECKED:           | DATE:            |
| SCALE: NTS         | SHEET 1 OF 3     |
| DRAWING NUMBER     | ISSUE            |
| 307 Assembly       | 1 1              |