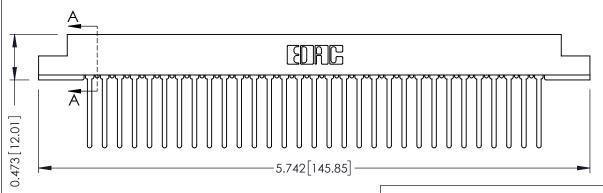

## **SECTION A-A**

**See Accompanying Pages for:** 

- **Contact Bend Details**
- **Mounting Options**

307 / 357 Card Edge Connector Part Number: 357-031-445-108

**EDAC INC** TORONTO, ONTARIO CANADA

THESE DRAWINGS AND SPECIFICATIONS ARE THE PROPERTY OF EDAC INC.,AND SHALL NOT BE REPRODUCED, OR COPIED OR USED AS THE BASIS FOR THE MANUFACTURE OR SALE OF APPARATUS WITHOUT WRITTEN PERMISSION.