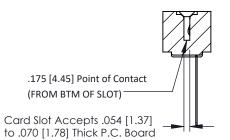

## **SECTION A-A**

**See Accompanying Pages for:** 

- **Contact Bend Details**
- **Mounting Options**

307 / 357 Card Edge Connector Part Number: 357-031-445-108

**EDAC INC** TORONTO, ONTARIO CANADA

THESE DRAWINGS AND SPECIFICATIONS ARE THE PROPERTY OF EDAC INC.,AND SHALL NOT BE REPRODUCED, OR COPIED OR USED AS THE BASIS FOR THE MANUFACTURE OR SALE OF APPARATUS WITHOUT WRITTEN PERMISSION.