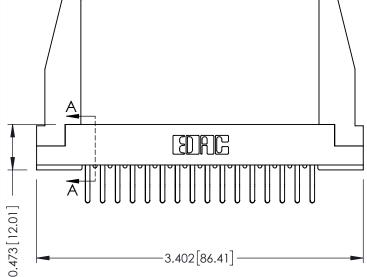

ACAD REFERENCE NO. 307 FNG MASTER

(FROM BTM OF SLOT)

Card Slot Accepts .054 [1.37] to .070 [1.78] Thick P.C. Board

**See Accompanying Pages for:** 

- **Contact Bend Details**
- **Mounting Options**

**SECTION A-A** 

.095 [2.41] Point of Contact

YOUR CONNECTION TO QUALITY & SERVICE