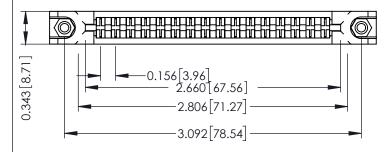

**Mounting Option** In-Line Card Guides **Contact Detail** 

Extender Board Bend (Code 522 Contacts) .156 [3.96] Contact Spacing x .200 [5.08] Row Spacing

ACAD REFERENCE NO. 307 FNG MASTER

(FROM BTM OF SLOT)

Card Slot Accepts .054 [1.37] to .070 [1.78] Thick P.C. Board

**See Accompanying Pages for:** 

- **Contact Bend Details**
- **Mounting Options**

**SECTION A-A** 