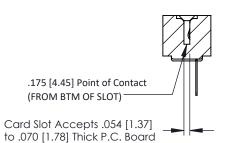

**Mounting Option** No Mounting Lugs **Contact Detail** 

PC Tail .046x.013(1.17x0.33) - Tail LG=.358(9.09) .156 [3.96] Contact Spacing x .200 [5.08] Row Spacing

THIS IS A C.A.D. GENERATED DRAWING DO NOT MAKE MANUAL REVISIONS TO MASTER.