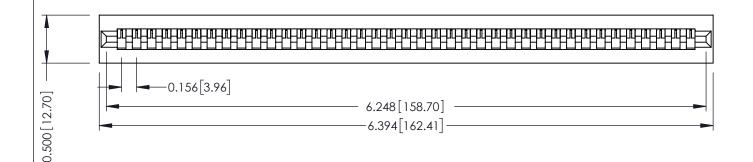

**Mounting Option** No Mounting Lugs **Contact Detail** 

PC Tail .046x.013(1.17x0.33) - Tail LG=.358(9.09) .156 [3.96] Contact Spacing x .200 [5.08] Row Spacing

THIS IS A C.A.D. GENERATED DRAWING DO NOT MAKE MANUAL REVISIONS TO MASTER.