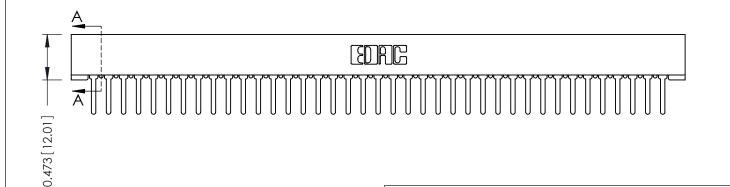

ISSUE NUMBER

ORIGINAL

1

**SECTION A-A** 

**See Accompanying Pages for:** 

- **Contact Bend Details**
- **Mounting Options**

307 / 357 Card Edge Connector Part Number: 357-039-427-101

**EDAC INC** TORONTO, ONTARIO CANADA