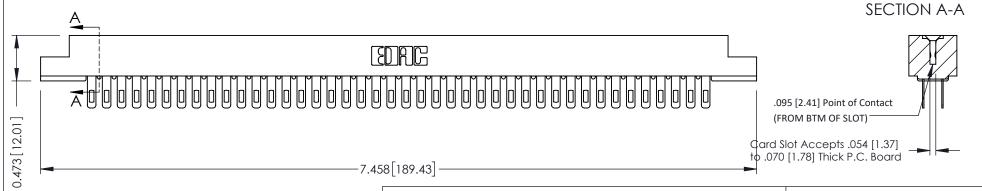

**Mounting Option** #4-40 Unified Threaded Inserts **Contact Detail** 

Wire Hole .087x.013(2.21x0.33) - Tail LG .282(7.16) .156 [3.96] Contact Spacing x .200 [5.08] Row Spacing

THIS IS A C.A.D. GENERATED DRAWING DO NOT MAKE MANUAL REVISIONS TO MASTER.