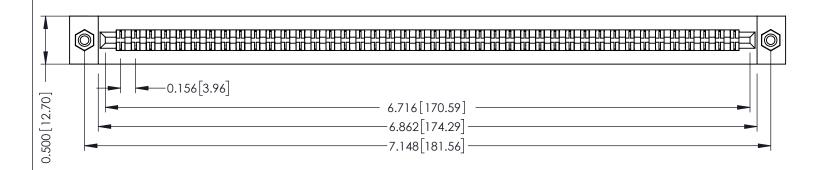

**Mounting Option** #4-40 Unified Threaded Inserts **Contact Detail** 

Wire Hole .087x.013(2.21x0.33) - Tail LG .282(7.16) .156 [3.96] Contact Spacing x .200 [5.08] Row Spacing

THIS IS A C.A.D. GENERATED DRAWING DO NOT MAKE MANUAL REVISIONS TO MASTER.