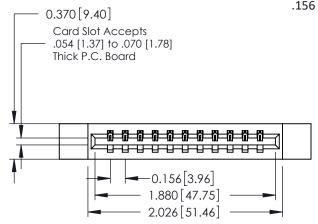

**Mounting Option** 12-.128 (3.25) Dia. Side Mounting Holes **Contact Detail** 

542-Wire Wrap .025 Sq.(0.64 Sq.) - Tail LG=.645(16.38) .156 [3.96] Contact Spacing x .200 [5.08] Row Spacing

THIS IS A C.A.D. GENERATED DRAWING DO NOT MAKE MANUAL REVISIONS TO MASTER.

ISSUE NUMBER

ORIGINAL

1

**See Accompanying Pages for:** 

- **Contact Bend Details**
- **Mounting Options**

| 337 / 387 Series Card Edge Connector |
|--------------------------------------|
| Part Number: 387-011-542-112         |