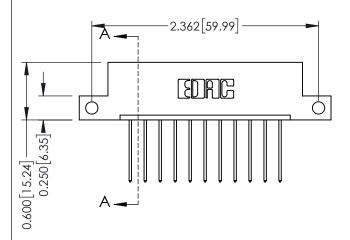

**Mounting Option** 12-.128 (3.25) Dia. Side Mounting Holes **Contact Detail** 

542-Wire Wrap .025 Sq.(0.64 Sq.) - Tail LG=.645(16.38) .156 [3.96] Contact Spacing x .200 [5.08] Row Spacing

THIS IS A C.A.D. GENERATED DRAWING DO NOT MAKE MANUAL REVISIONS TO MASTER.

ISSUE NUMBER

ORIGINAL

1

**See Accompanying Pages for:** 

- **Contact Bend Details**
- **Mounting Options**

| 337 / 387 Series Card Edge Connector |
|--------------------------------------|
| Part Number: 387-011-542-112         |